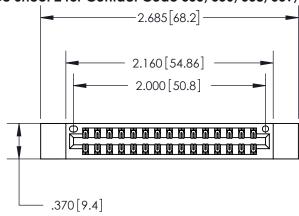

<u>Contact Dimensions:</u> 555-Extender Board Bend (Code 500 Contacts) See Sheet 2 for Contact Code 555, 556, 558, 559, 560 Dimensions

THIS IS A C.A.D. GENERATED DRAWING DO NOT MAKE MANUAL REVISIONS TO MASTER.

.054 [1.37] to .070 [1.78] Thick P.C. Board .330 [8.38] Card Slot .160 [4.07] Point of Contact -

Card Slot Accepts

846/896 SERIES HIGH TEMP CARD EDGE CONNECTOR PART NUMBER: 896-030-555-212

YOUR CONNECTION TO QUALITY & SERVICE