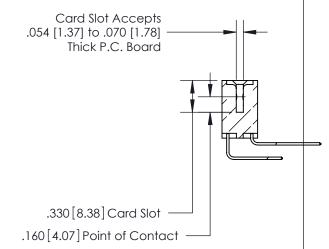

<u>Contact Dimensions:</u>
559-90 Degree Bend (Code 541 Contacts)
See Sheet 2 for Contact Code 555, 556, 558, 559, 560 Dimensions

- INSULATOR MATERIAL: THERMOPLASTIC POLYESTER, UL 94V-0 CONTACT MATERIAL; COPPER, NICKEL, TIN ALLOY CA-725
- CONTACT PLATING: GOLD ON THE MATING AREA, TIN-LEAD ON THE CONTACT TAILS, NICKEL UNDERPLATE