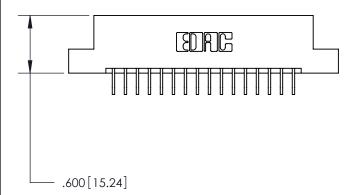

THIS IS A C.A.D. GENERATED DRAWING DO NOT MAKE MANUAL REVISIONS TO MASTER.

ISSUE NUMBER ORIGINAL

846/896 SERIES HIGH TEMP CARD EDGE CONNECTOR PART NUMBER: 896-032-559-204

**EDAC INC** TORONTO, ONTARIO CANADA

THESE DRAWINGS AND SPECIFICATIONS ARE THE PROPERTY OF EDAC INC.,AND SHALL NOT BE REPRODUCED, OR COPIED OR USED AS THE BASIS FOR THE MANUFACTURE OR SALE OF APPARATUS WITHOUT WRITTEN PERMISSION.

| ACAD REFERENCE | NO. 846-ENG-MASTER |
|----------------|--------------------|
| DRAWN: J.LEE   | DATE: APR. 22/09   |
| CHECKED:       | DATE:              |
| SCALE: 1:1     | SHEET 1 OF 2       |
| DRAWING NUMBER | R ISSUE            |
| 846-FNG-A      | AASTER 1           |