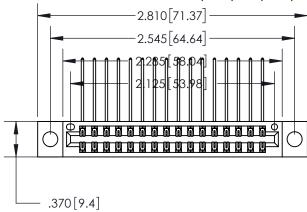

THIS IS A C.A.D. GENERATED DRAWING DO NOT MAKE MANUAL REVISIONS TO MASTER.

ISSUE NUMBER ORIGINAL

846/896 SERIES HIGH TEMP CARD EDGE CONNECTOR PART NUMBER: 896-032-559-204

**EDAC INC** TORONTO, ONTARIO CANADA

THESE DRAWINGS AND SPECIFICATIONS ARE THE PROPERTY OF EDAC INC.,AND SHALL NOT BE REPRODUCED, OR COPIED OR USED AS THE BASIS FOR THE MANUFACTURE OR SALE OF APPARATUS WITHOUT WRITTEN PERMISSION.

| ACAD REFERENCE | NO. 846-ENG-MASTER |
|----------------|--------------------|
| DRAWN: J.LEE   | DATE: APR. 22/09   |
| CHECKED:       | DATE:              |
| SCALE: 1:1     | SHEET 1 OF 2       |
| DRAWING NUMBER | R ISSUE            |
| 846-FNG-A      | AASTER 1           |