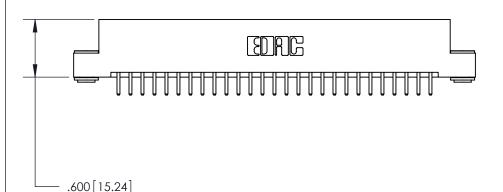

THIS IS A C.A.D. GENERATED DRAWING DO NOT MAKE MANUAL REVISIONS TO MASTER.

ISSUE NUMBER

ORIGINAL

Card Slot Accepts .054 [1.37] to .070 [1.78] Thick P.C. Board .330 [8.38] Card Slot .160 [4.07] Point of Contact -

INSULATOR MATERIAL: THERMOPLASTIC POLYESTER, UL 94V-0 CONTACT MATERIAL; COPPER, NICKEL, TIN ALLOY CA-725

CONTACT PLATING: GOLD ON THE MATING AREA, TIN-LEAD ON THE CONTACT TAILS, NICKEL UNDERPLATE

846/896 SERIES HIGH TEMP CARD EDGE CONNECTOR PART NUMBER: 896-054-520-203