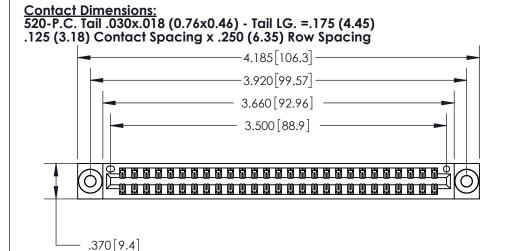

THIS IS A C.A.D. GENERATED DRAWING DO NOT MAKE MANUAL REVISIONS TO MASTER.

ISSUE NUMBER

ORIGINAL

Card Slot Accepts .054 [1.37] to .070 [1.78] Thick P.C. Board .330 [8.38] Card Slot .160 [4.07] Point of Contact -

INSULATOR MATERIAL: THERMOPLASTIC POLYESTER, UL 94V-0 CONTACT MATERIAL; COPPER, NICKEL, TIN ALLOY CA-725

CONTACT PLATING: GOLD ON THE MATING AREA, TIN-LEAD ON THE CONTACT TAILS, NICKEL UNDERPLATE

846/896 SERIES HIGH TEMP CARD EDGE CONNECTOR PART NUMBER: 896-054-520-203