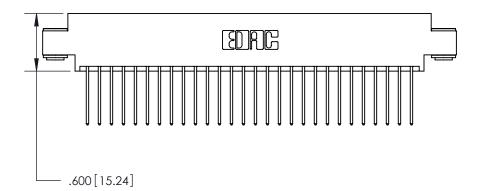

THIS IS A C.A.D. GENERATED DRAWING DO NOT MAKE MANUAL REVISIONS TO MASTER.

ISSUE NUMBER

ORIGINAL

1

.060 [1.52] .200 [5.08] .210[5.33] -.660 [16.76]

.060 [1.52] .150 [3.81] .260[6.6] -**Outside Tails** .660[16.76]

**Outside Tails** 

|  | ACAD REFERENCE NO. |       | 846-ENG-MASTER   |        |
|--|--------------------|-------|------------------|--------|
|  | DRAWN:             | J.LEE | DATE: APR. 22/09 |        |
|  | CHECKED:           |       | DATE:            |        |
|  | SCALE:             | 1:1   | SHEET            | 2 OF 2 |
|  | DRAWING NUMBER     |       | ISSUE            |        |