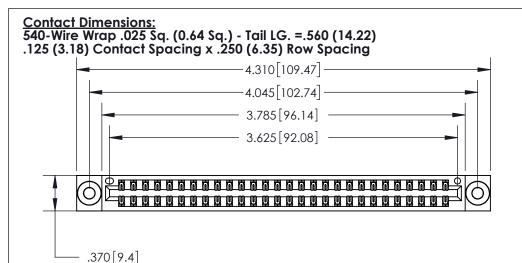

THIS IS A C.A.D. GENERATED DRAWING DO NOT MAKE MANUAL REVISIONS TO MASTER.

ORIGINAL

Card Slot Accepts .054 [1.37] to .070 [1.78] Thick P.C. Board .330 [8.38] Card Slot .160 [4.07] Point of Contact

INSULATOR MATERIAL: THERMOPLASTIC POLYESTER, UL 94V-0 CONTACT MATERIAL; COPPER, NICKEL, TIN ALLOY CA-725 CONTACT PLATING: GOLD ON THE MATING AREA, TIN-LEAD ON THE CONTACT TAILS, NICKEL UNDERPLATE

## 846/896 SERIES HIGH TEMP CARD EDGE CONNECTOR PART NUMBER: 896-056-540-803

YOUR CONNECTION TO QUALITY & SERVICE

**EDAC INC** TORONTO, ONTARIO CANADA

THESE DRAWINGS AND SPECIFICATIONS ARE THE PROPERTY OF EDAC INC.,AND SHALL NOT BE REPRODUCED, OR COPIED OR USED AS THE BASIS FOR THE MANUFACTURE OR SALE OF APPARATUS WITHOUT WRITTEN PERMISSION.

| ACAD REFERENCE NO. | 846-ENG-MASTER   |  |
|--------------------|------------------|--|
| DRAWN: J.LEE       | DATE: APR. 22/09 |  |
| CHECKED:           | DATE:            |  |
| SCALE: 1:1         | SHEET 1 OF 2     |  |
| DRAWING NUMBER     | ISSUE            |  |
| 846-ENG-MASTER     | 1                |  |