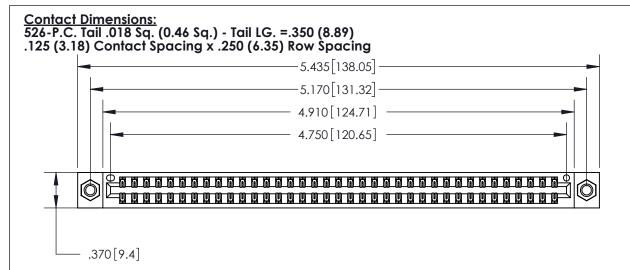

## 846/896 SERIES HIGH TEMP CARD EDGE CONNECTOR PART NUMBER: 896-074-526-807

YOUR CONNECTION TO QUALITY & SERVICE

**EDAC INC** TORONTO, ONTARIO CANADA

THESE DRAWINGS AND SPECIFICATIONS ARE THE PROPERTY OF EDAC INC.,AND SHALL NOT BE REPRODUCED, OR COPIED OR USED AS THE BASIS FOR THE MANUFACTURE OR SALE OF APPARATUS WITHOUT WRITTEN PERMISSION.

| ACAD REFERENCE NO. | 846-ENG-MASTER   |
|--------------------|------------------|
| DRAWN: J.LEE       | DATE: APR. 22/09 |
| CHECKED:           | DATE:            |
| SCALE: 1:1         | SHEET 1 OF 2     |
| DRAWING NUMBER     | ISSUE            |
| 846-FNG-MASTER     | 1                |