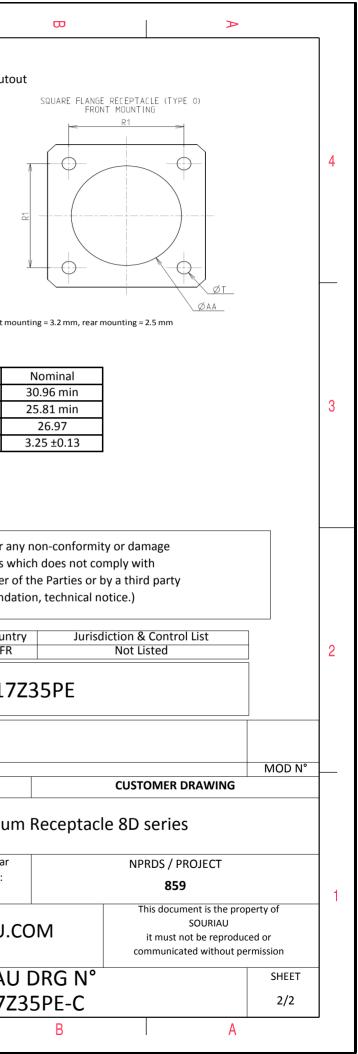

Е

| Connector dimension |               |  |  |
|---------------------|---------------|--|--|
| Dim                 | Nominal       |  |  |
| Р                   | 3.25±0.2      |  |  |
| PP                  | 4.93±0.2      |  |  |
| R1                  | 26.97         |  |  |
| R2                  | 24.61         |  |  |
| S                   | 33.3±0.3      |  |  |
| V                   | 20.83+0/-1.25 |  |  |
| W                   | 2.1/2.5       |  |  |
| Z                   | 31.5 Max      |  |  |
| VV THREAD           | M25x1-6g      |  |  |
|                     |               |  |  |

| ſ | Ŧ                                                                                                                                                                                                                                                                                                                                                                   | ۵<br>ا                                                                                                                                                                                                                                                                                                                                                                                                                                                                                                                                                                                                                                                                                                                                                                                                                                                                                                                                                                                                                                                                                                                                                                                   | וד  | m | D                                              | 0                                                                                                                                                                                                                                                                                                                                                                                                                                                                                                                                                                                                                                                                                                                                                                                                                                                                                                                                                                                                                                                                                                                                                                                                                                                                                                                                                                                                                                                                                                                                                                                                                                                                                                                                                                                                                                                                                                                                                                                                                                                                                                                              |                          |
|---|---------------------------------------------------------------------------------------------------------------------------------------------------------------------------------------------------------------------------------------------------------------------------------------------------------------------------------------------------------------------|------------------------------------------------------------------------------------------------------------------------------------------------------------------------------------------------------------------------------------------------------------------------------------------------------------------------------------------------------------------------------------------------------------------------------------------------------------------------------------------------------------------------------------------------------------------------------------------------------------------------------------------------------------------------------------------------------------------------------------------------------------------------------------------------------------------------------------------------------------------------------------------------------------------------------------------------------------------------------------------------------------------------------------------------------------------------------------------------------------------------------------------------------------------------------------------|-----|---|------------------------------------------------|--------------------------------------------------------------------------------------------------------------------------------------------------------------------------------------------------------------------------------------------------------------------------------------------------------------------------------------------------------------------------------------------------------------------------------------------------------------------------------------------------------------------------------------------------------------------------------------------------------------------------------------------------------------------------------------------------------------------------------------------------------------------------------------------------------------------------------------------------------------------------------------------------------------------------------------------------------------------------------------------------------------------------------------------------------------------------------------------------------------------------------------------------------------------------------------------------------------------------------------------------------------------------------------------------------------------------------------------------------------------------------------------------------------------------------------------------------------------------------------------------------------------------------------------------------------------------------------------------------------------------------------------------------------------------------------------------------------------------------------------------------------------------------------------------------------------------------------------------------------------------------------------------------------------------------------------------------------------------------------------------------------------------------------------------------------------------------------------------------------------------------|--------------------------|
| 4 | -                                                                                                                                                                                                                                                                                                                                                                   | <b>Contact Layout</b>                                                                                                                                                                                                                                                                                                                                                                                                                                                                                                                                                                                                                                                                                                                                                                                                                                                                                                                                                                                                                                                                                                                                                                    |     |   | A                                              | Pa                                                                                                                                                                                                                                                                                                                                                                                                                                                                                                                                                                                                                                                                                                                                                                                                                                                                                                                                                                                                                                                                                                                                                                                                                                                                                                                                                                                                                                                                                                                                                                                                                                                                                                                                                                                                                                                                                                                                                                                                                                                                                                                             | nel Cuto                 |
|   | $\begin{array}{cccc} 2 &312 \left( 7.92 \right) \\ 3 &312 \left( 7.92 \right) \\ 4 &242 \left( 6.15 \right) \\ 5 &234 \left( 5.94 \right) \\ 6 &234 \left( 5.94 \right) \end{array}$                                                                                                                                                                                | Y-axis<br>(mm)         Contact<br>position ID         X-axis<br>(mm)         Y-axis<br>(mm)           +.086 (218)         29         .000 (0.00)        094 (2.39)          004 (0.10)         30         .000 (0.00)        184 (4.67)          094 (2.39)         31         .000 (0.00)        274 (0.90)           +.221 (5.61)         32         +.089 (2.26)         +.316 (8.03)           +.131 (3.33)         33         +.078 (1.98)         +.221 (5.61)                                                                                                                                                                                                                                                                                                                                                                                                                                                                                                                                                                                                                                                                                                                     |     |   | ¥<br>22 -                                      | Max. thickness panel for receptacle: Type                                                                                                                                                                                                                                                                                                                                                                                                                                                                                                                                                                                                                                                                                                                                                                                                                                                                                                                                                                                                                                                                                                                                                                                                                                                                                                                                                                                                                                                                                                                                                                                                                                                                                                                                                                                                                                                                                                                                                                                                                                                                                      |                          |
| ω | $\begin{array}{c cccc} 11 &156  (3.96) \\ \hline 12 &156  (3.96) \\ \hline 13 &156  (3.96) \\ \hline 14 &156  (3.96) \\ \hline 15 &156  (3.96) \\ \hline 16 &156  (3.96) \\ \hline 16 &156  (3.96) \\ \hline 17 &089  (2.26) \\ \hline \end{array}$                                                                                                                 | -0.49 (124)         35         +078 (1.98)         +041 (1.04)           -139 (3.53)         36         +078 (1.98)         -0.49 (1.24)           -229 (5.82)         37         +078 (1.98)         -129 (3.53)           ±279 (7.09)         38         +078 (1.98)         -229 (5.82)           ±176 (447)         39         +078 (1.98)         -229 (5.82)           ±176 (447)         39         +078 (1.98)         -229 (5.82)           ±086 (2.18)         40         +172 (4.37)         +279 (7.09)           ±086 (2.18)         40         +172 (4.37)         +279 (7.09)           ±086 (2.18)         40         +172 (4.37)         +279 (7.09)           ±086 (2.18)         40         +176 (3.96)         +176 (4.47)           ±094 (2.39)         42         +156 (3.96)         +0.98 (2.18)           ±184 (4.67)         43         +156 (3.96)         -0.04 (0.10)           ±274 (6.96)         44         +156 (3.96)         -0.994 (2.39)           ±316 (80.3)         45         +156 (3.96)         -274 (6.96)           Contacts         (Inset arrangement 17.25)         -         -           on         Location         Location         - |     |   |                                                | Dim<br>ØA<br>ØAA<br>R1<br>ØT                                                                                                                                                                                                                                                                                                                                                                                                                                                                                                                                                                                                                                                                                                                                                                                                                                                                                                                                                                                                                                                                                                                                                                                                                                                                                                                                                                                                                                                                                                                                                                                                                                                                                                                                                                                                                                                                                                                                                                                                                                                                                                   |                          |
|   | position<br>ID         X-axis<br>(mm)           19        078 (1.98)           20        078 (1.98)           21        078 (1.98)           22        078 (1.98)           23        078 (1.98)           24        078 (1.98)           25         .000 (0.00)           26         .000 (0.00)           27         .000 (0.00)           28         .000 (0.00) | Y-axis<br>(mm)         Contact<br>position ID         X-axis<br>(mm)         Y-axis<br>(mm)           +.131 (3.33)         47         +.242 (6.15)         +.221 (5.61)          049 (1.24)         49         +.224 (5.94)         +.131 (3.33)          049 (1.24)         49         +.224 (5.94)         +.041 (1.04)          139 (3.53)         DU         +.224 (5.94)         +.041 (1.04)          229 (5.82)         51         +.224 (5.94)        139 (3.53)          319 (8.10)         52         +.224 (5.94)        139 (3.53)          329 (8.80)         53         +.312 (7.92)        004 (0.10)           +.176 (4.47)         54         +.312 (7.92)        004 (0.10)           +.086 (2.18)         55         +.312 (7.92)        094 (2.29)          004 (0.10)              mber of         Size         Service         Contact         Supersedet                                                                                                                                                                                                                                                                                                          |     |   |                                                | SOURIAU shall not be liab<br>due to a use of the Pro<br>the Specifications issued by                                                                                                                                                                                                                                                                                                                                                                                                                                                                                                                                                                                                                                                                                                                                                                                                                                                                                                                                                                                                                                                                                                                                                                                                                                                                                                                                                                                                                                                                                                                                                                                                                                                                                                                                                                                                                                                                                                                                                                                                                                           | oducts wł<br>y either o  |
| N | 3120 00                                                                                                                                                                                                                                                                                                                                                             | ontacts contacts rating location<br>55 22D M All MS27529-3                                                                                                                                                                                                                                                                                                                                                                                                                                                                                                                                                                                                                                                                                                                                                                                                                                                                                                                                                                                                                                                                                                                               | 5   |   |                                                | (professional record)<br>PN: 8[                                                                                                                                                                                                                                                                                                                                                                                                                                                                                                                                                                                                                                                                                                                                                                                                                                                                                                                                                                                                                                                                                                                                                                                                                                                                                                                                                                                                                                                                                                                                                                                                                                                                                                                                                                                                                                                                                                                                                                                                                                                                                                | Countr<br>FR             |
|   |                                                                                                                                                                                                                                                                                                                                                                     |                                                                                                                                                                                                                                                                                                                                                                                                                                                                                                                                                                                                                                                                                                                                                                                                                                                                                                                                                                                                                                                                                                                                                                                          |     |   | B 18-04-1<br>ISS DATE<br>Designed By:<br>TITLE | Latest modification - by<br>Date:                                                                                                                                                                                                                                                                                                                                                                                                                                                                                                                                                                                                                                                                                                                                                                                                                                                                                                                                                                                                                                                                                                                                                                                                                                                                                                                                                                                                                                                                                                                                                                                                                                                                                                                                                                                                                                                                                                                                                                                                                                                                                              | niniun                   |
| - |                                                                                                                                                                                                                                                                                                                                                                     |                                                                                                                                                                                                                                                                                                                                                                                                                                                                                                                                                                                                                                                                                                                                                                                                                                                                                                                                                                                                                                                                                                                                                                                          |     |   | SCALE<br>NA<br>SOURIA                          | Generation Generatio Generation Generation Generation Generation Generation G | al linear<br>ances:<br>± |
|   | H                                                                                                                                                                                                                                                                                                                                                                   | G                                                                                                                                                                                                                                                                                                                                                                                                                                                                                                                                                                                                                                                                                                                                                                                                                                                                                                                                                                                                                                                                                                                                                                                        | F   | E | FORMAT<br>A3                                   | SOU                                                                                                                                                                                                                                                                                                                                                                                                                                                                                                                                                                                                                                                                                                                                                                                                                                                                                                                                                                                                                                                                                                                                                                                                                                                                                                                                                                                                                                                                                                                                                                                                                                                                                                                                                                                                                                                                                                                                                                                                                                                                                                                            | RIAU<br>017Z             |
|   | 11                                                                                                                                                                                                                                                                                                                                                                  | u u                                                                                                                                                                                                                                                                                                                                                                                                                                                                                                                                                                                                                                                                                                                                                                                                                                                                                                                                                                                                                                                                                                                                                                                      | I I |   |                                                |                                                                                                                                                                                                                                                                                                                                                                                                                                                                                                                                                                                                                                                                                                                                                                                                                                                                                                                                                                                                                                                                                                                                                                                                                                                                                                                                                                                                                                                                                                                                                                                                                                                                                                                                                                                                                                                                                                                                                                                                                                                                                                                                | I                        |