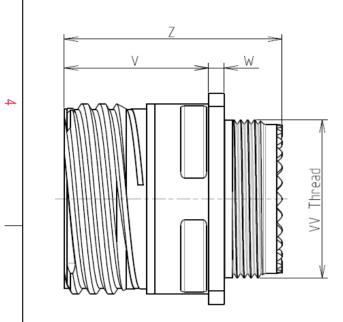

: 28.02 g ± 10%

8D 0

G

17

Ζ

35

Ρ

F

Е

| Connector dimension |               |  |  |
|---------------------|---------------|--|--|
| Dim                 | Nominal       |  |  |
| Р                   | 3.25±0.2      |  |  |
| PP                  | 4.93±0.2      |  |  |
| R1                  | 26.97         |  |  |
| R2                  | 24.61         |  |  |
| S                   | 33.3±0.3      |  |  |
| V                   | 20.83+0/-1.25 |  |  |
| W                   | 2.1/2.5       |  |  |
| Z                   | 31.5 Max      |  |  |
| VV THREAD           | M25x1-6g      |  |  |
|                     |               |  |  |