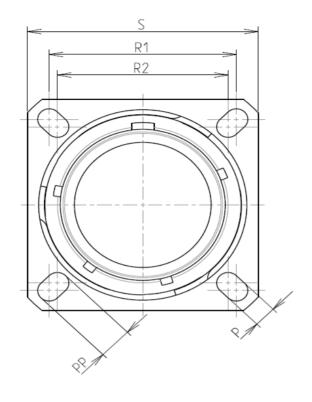

Е

| Connector dimension |               |  |  |
|---------------------|---------------|--|--|
| Dim                 | Nominal       |  |  |
| Р                   | 3.25±0.2      |  |  |
| PP                  | 4.93±0.2      |  |  |
| R1                  | 26.97         |  |  |
| R2                  | 24.61         |  |  |
| S                   | 33.3±0.3      |  |  |
| V                   | 20.83+0/-1.25 |  |  |
| W                   | 2.1/2.5       |  |  |
| Z                   | 31.5 Max      |  |  |
| VV THREAD           | M25x1-6g      |  |  |
|                     |               |  |  |