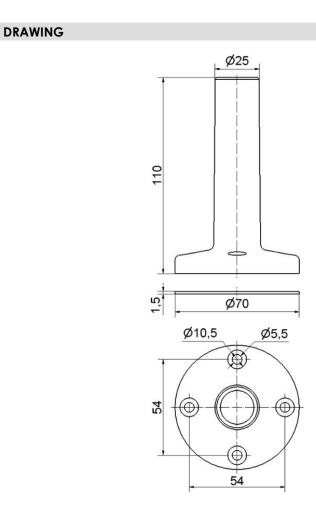

## eSIGN / Accessories Base w. integrated tube BK Type 4X

ļ

| MECHANICAL DATA               |                 |
|-------------------------------|-----------------|
| Height                        | 110 mm          |
| Diameter                      | 70 mm           |
| Materials                     | PA-GF           |
| Housing colour                | Black           |
| Weight with packaging         | 42 g            |
| Product weight                | 38 g            |
| APPROVAL DATA                 |                 |
| Conforms with CE              | No              |
| WEEE                          | No              |
| Conforms with ATEX-directive  | No              |
| Conforms with CCC-Ex          | No              |
| Conforms with CCC             | No              |
| Conforms with UL              | CULus           |
| UL Type Rating                | Type 4/4X/12/13 |
| Conforms with FCC             | No              |
| Conforms with IC              | No              |
| EAC certificate available     | No              |
| Conforms with UKCA (Importer) | No              |
| Conforms with CMIM            | No              |
| Conforms with AS-I            | No              |
| Conforms with DNV             | No              |
| Conforms with RoHS CN         | No              |
| Conforms with VdS             | No              |