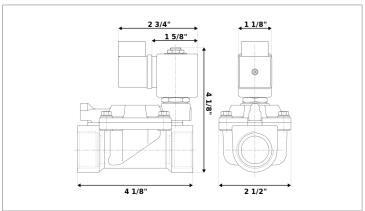

## **DKSV223**

Normally closed, pilot operated, 2-way solenoid valve with brass body and 3/4" connections

| Valve                |                                       |  |  |  |
|----------------------|---------------------------------------|--|--|--|
| Pipe size:           | 3/4" NPT                              |  |  |  |
| Operating pressure:  | 3–230 psi                             |  |  |  |
| Flow coefficient:    | 9.8 Cv                                |  |  |  |
| Media temperature:   | 15–195 °F                             |  |  |  |
| Ambient temperature: | 15–105 °F                             |  |  |  |
| Suggested usage:     | Air, inert gas, water                 |  |  |  |
| Operation:           | 2-way, normally closed solenoid valve |  |  |  |
| Mechanism:           | Pilot operated                        |  |  |  |
| Manual override:     | No                                    |  |  |  |
| Pipe gender:         | Female                                |  |  |  |
| Orifice size:        | 3/4"                                  |  |  |  |
| Design pressure:     | 330 psi                               |  |  |  |
| Media viscosity:     | 12 cSt                                |  |  |  |