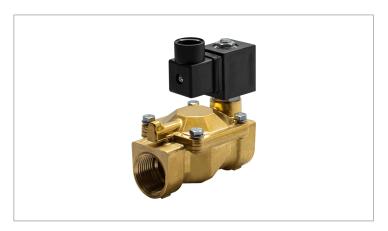

## **DKSV223**

Normally closed, pilot operated, 2-way solenoid valve with brass body and 3/4" connections

| Valve                |                                       |  |  |  |
|----------------------|---------------------------------------|--|--|--|
| Pipe size:           | 3/4" NPT                              |  |  |  |
| Operating pressure:  | 3–230 psi                             |  |  |  |
| Flow coefficient:    | 9.8 Cv                                |  |  |  |
| Media temperature:   | 15–195 °F                             |  |  |  |
| Ambient temperature: | 15–105 °F                             |  |  |  |
| Suggested usage:     | Air, inert gas, water                 |  |  |  |
| Operation:           | 2-way, normally closed solenoid valve |  |  |  |
| Mechanism:           | Pilot operated                        |  |  |  |
| Manual override:     | No                                    |  |  |  |
| Pipe gender:         | Female                                |  |  |  |
| Orifice size:        | 3/4"                                  |  |  |  |
| Design pressure:     | 330 psi                               |  |  |  |
| Media viscosity:     | 12 cSt                                |  |  |  |