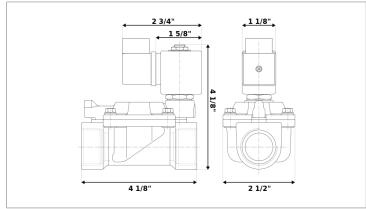

## **DKSV265**

Normally closed, pilot operated, 2-way solenoid valve with low lead brass body and 3/4" connections

| Valve                |                                       |  |  |
|----------------------|---------------------------------------|--|--|
| Pipe size:           | 3/4" NPT                              |  |  |
| Operating pressure:  | 3–230 psi                             |  |  |
| Flow coefficient:    | 9.8 Cv                                |  |  |
| Media temperature:   | 15–180 °F                             |  |  |
| Ambient temperature: | -5–140 °F                             |  |  |
| Suggested usage:     | Potable water                         |  |  |
| Operation:           | 2-way, normally closed solenoid valve |  |  |
| Mechanism:           | Pilot operated                        |  |  |
| Manual override:     | No                                    |  |  |
| Pipe gender:         | Female                                |  |  |
| Orifice size:        | 3/4"                                  |  |  |
| Design pressure:     | 360 psi                               |  |  |
| Media viscosity:     | 12 cSt                                |  |  |