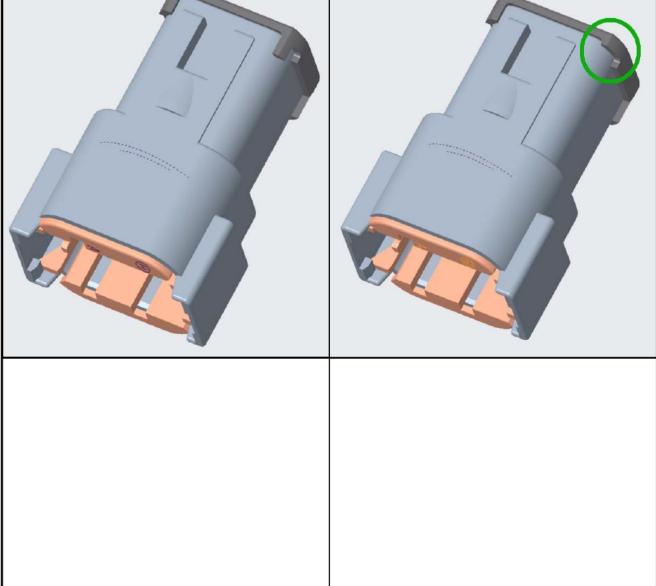

# Description of Changes The Industrial and Commercial Transportation business unit of TE Connectivity is making a change to modify the weld cap design for the part numbers listed below. Product drawings are affected. DTM04 - BEFORE DTM04 - AFTER

#### Reason for Changes:

Product Improvement. Dear Customer, we hereby inform you of this aesthetic change. The change is necessary to the eliminate the possibility of having a broken leg on the weld cap used on DTM family as shown in the pictures below. The change does not impact performance. IMPORTANT: The current and previous revisions of these parts can be used interchangeably in the field. The change is being phased in gradually and previous revision can remain stocked until use. Shipments of both configurations may be mixed.