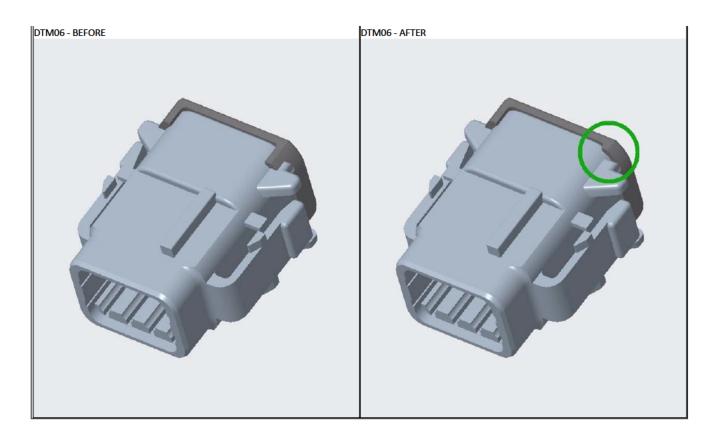

# Description of Changes The Industrial and Commercial Transportation business unit of TE Connectivity is making a change to modify the weld cap design for the part numbers listed below. Product drawings are affected. DTM04 - BEFORE DTM04 - AFTER

#### Reason for Changes:

Product Improvement. Dear Customer, we hereby inform you of this aesthetic change. The change is necessary to the eliminate the possibility of having a broken leg on the weld cap used on DTM family as shown in the pictures below. The change does not impact performance. IMPORTANT: The current and previous revisions of these parts can be used interchangeably in the field. The change is being phased in gradually and previous revision can remain stocked until use. Shipments of both configurations may be mixed.