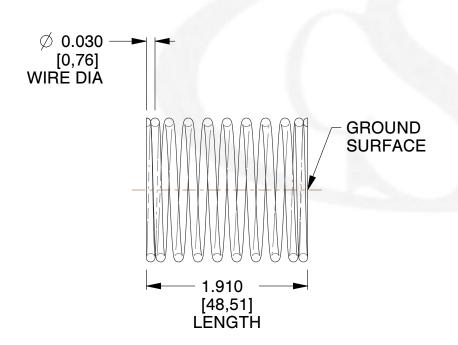

## **NOTES:**

1. Material : Spring Steel 2. Finish : Glod Irridite

3. Ends: Closed and Ground

4. Total Coils: 10.000

5. Sugg. Max. Deflection: 0.240 (in) 6. Sugg. Max. Load: 2.300 (lbs)

7. All Drawing Dimensions are in Inches [mm]