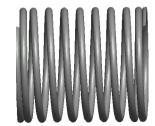

## **NOTES:**

1. Material : Spring Steel 2. Finish : Glod Irridite

3. Ends: Closed and Ground

4. Total Coils: 10.000

5. Sugg. Max. Deflection: 0.240 (in) 6. Sugg. Max. Load: 2.300 (lbs)

7. All Drawing Dimensions are in Inches [mm]