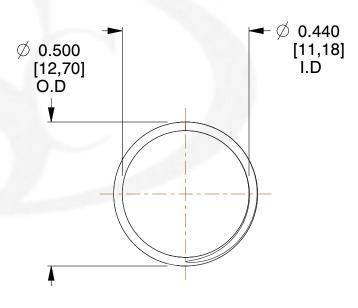

## **NOTES:**

1. Material : Spring Steel 2. Finish : Glod Irridite

3. Ends: Closed and Ground

4. Total Coils: 10.000

5. Sugg. Max. Deflection: 0.240 (in) 6. Sugg. Max. Load: 2.300 (lbs)

7. All Drawing Dimensions are in Inches [mm]