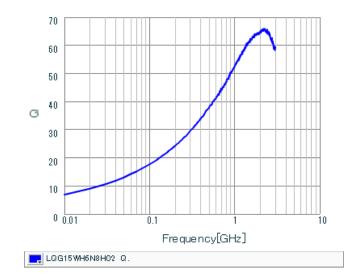

# Characteristic Data

Inductance - Frequency Characteristics

Q-Frequency Characteristics

3 of 3