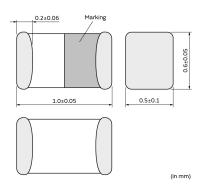

# Appearance & Shape

1 of 3

# **Specifications**

| L size                                                             | 1.0±0.05mm     |
|--------------------------------------------------------------------|----------------|
| W size                                                             | 0.6±0.05mm     |
| T size                                                             | 0.5±0.1mm      |
| Size code inch (mm)                                                | 0402 (1005)    |
| Inductance                                                         | 6.8nH±3%       |
| Inductance Test Frequency                                          | 100MHz         |
| Rated current (Itemp) (Based on Temperature rise)                  | 700mA          |
| Max. of DC resistance                                              | 0.14Ω          |
| Q(min.)                                                            | 23             |
| Q Test Frequency                                                   | 250MHz         |
| Self resonance frequency (min.)                                    | 4000MHz        |
| Operating Temperature Range(Self-temperature rise is not included) | -55°C to 125°C |
| Brand                                                              | Murata         |
| Series                                                             | LQG15WH_02     |