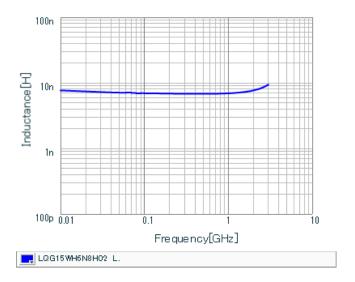

# Characteristic Data

Inductance - Frequency Characteristics

Q-Frequency Characteristics

3 of 3