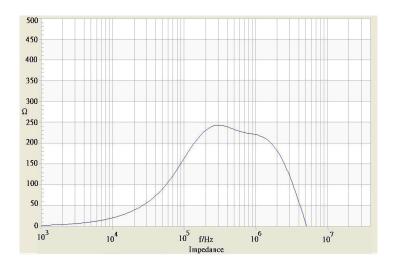

## **Common Mode Choke**

**TCK-073** 

| Order Code                | TCK-073                                  |
|---------------------------|------------------------------------------|
| Inductance (each winding) | <b>305 μH ±35%</b> (at 100 kHz / 100 mV) |
| Impedance (DCR)           | 20 mΩ max.                               |
| Rated Current             | 11.3 A max.                              |
| Rated Voltage             | 500 VDC max. (between windings)          |
| Operating Temperature     | -40°C to +105°C                          |
| RoHS Exemptions           | No Exemptions                            |



## Impedance Curve



## **Outline Dimensions**



| Dimensions [mm] |           |
|-----------------|-----------|
| Α               | 16.0 max. |
| В               | 16.0 max. |
| С               | 15.0 max. |
| D               | 4.0 ±0.3  |
| E               | 10.0 ±0.3 |
| F               | 7.4 ±0.3  |
| G               | ø 0.8     |

All specifications valid at +25°C, unless otherwise stated.



Specifications can be changed without notice.