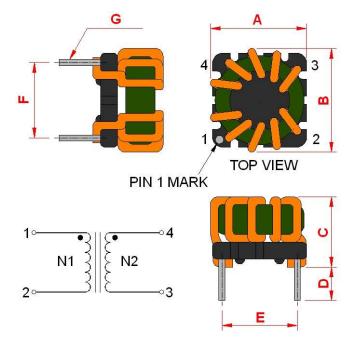

## **Outline Dimensions**

| Dimensions [mm] |           |
|-----------------|-----------|
| Α               | 16.0 max. |
| В               | 16.0 max. |
| С               | 15.0 max. |
| D               | 4.0 ±0.3  |
| E               | 10.0 ±0.3 |
| F               | 7.4 ±0.3  |
| G               | ø 0.8     |