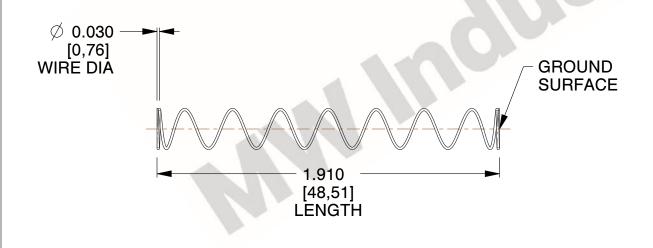

## **NOTES:**

1. Material : Spring Steel 2. Finish : Glod Irridite

3. Ends: Closed and Ground

4. Total Coils: 10.000

5. Sugg. Max. Deflection : 2.300 (in)6. Sugg. Max. Load : 2.300 (lbs)

7. All Drawing Dimensions are in Inches [mm]