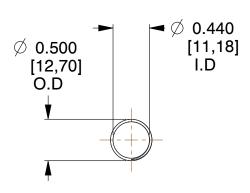

## **NOTES:**

1. Material : Spring Steel 2. Finish : Glod Irridite

3. Ends: Closed and Ground

4. Total Coils: 10.000

5. Sugg. Max. Deflection : 2.300 (in)6. Sugg. Max. Load : 2.300 (lbs)

7. All Drawing Dimensions are in Inches [mm]