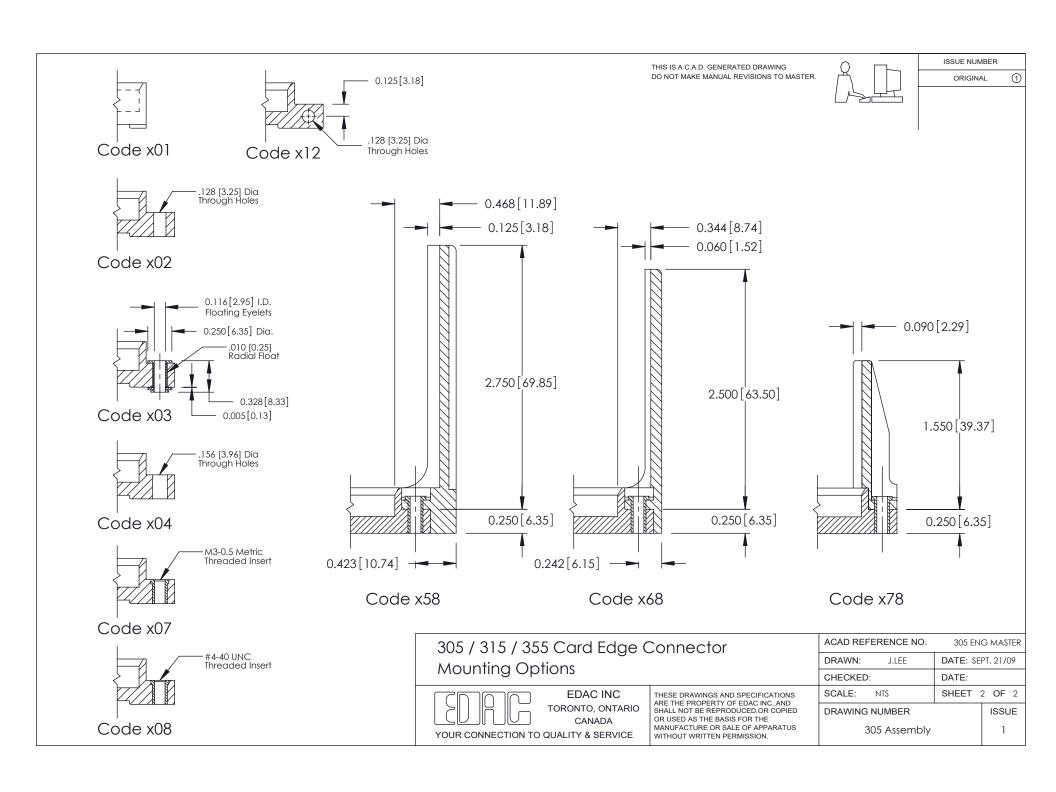

## **Mounting Option**

12-.128 (3.25) Dia. Side Mounting Holes

|  | ACAD REFERENCE NO. | 305 ENG MASTER    |
|--|--------------------|-------------------|
|  | DRAWN: J.LEE       | DATE: SEPT. 21/09 |
|  | CHECKED:           | DATE:             |
|  | SCALE: NTS         | SHEET 1 OF 2      |
|  | DRAWING NUMBER     | ISSUE             |
|  | 305 Assembly       | 1                 |