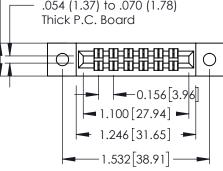

0.343[8.71] Card Slot Accepts .054 (1.37) to .070 (1.78)

0.090 [2.29] Point of Contact

0.460[11.68] 1.532 38.91 1.842 46.79

> **See Accompanying Page for: Mounting Options**

305 / 315 / 355 Card Edge Connector Part Number: 305-012-555-212