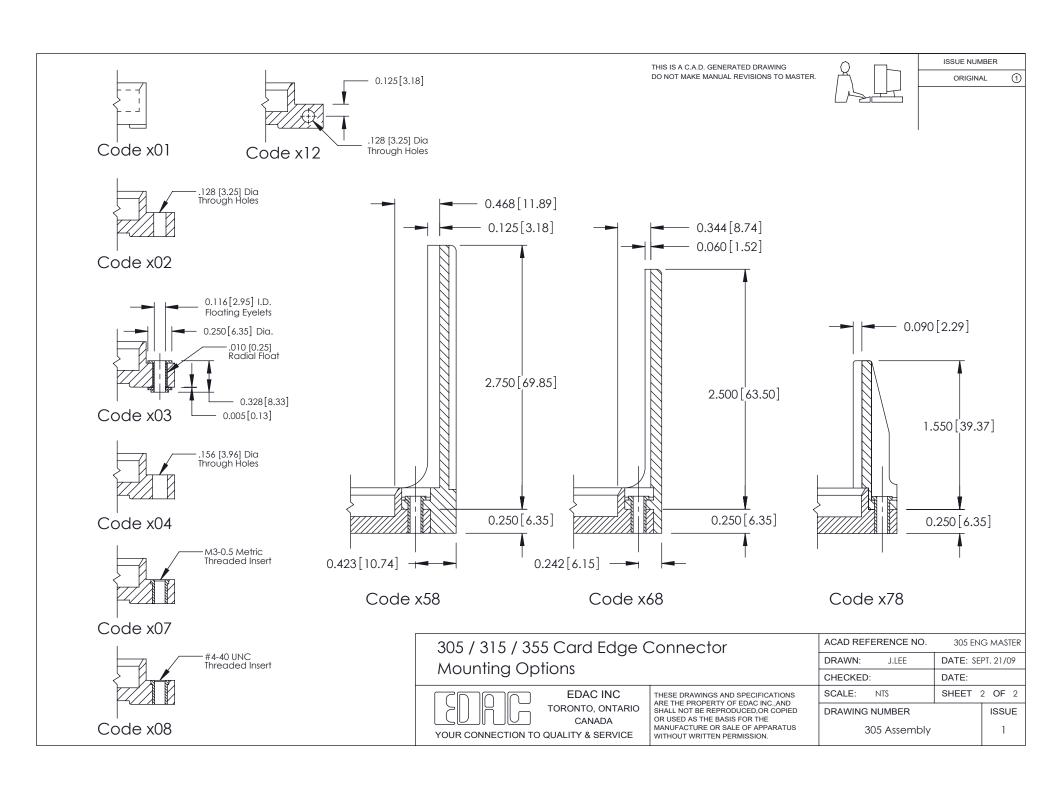

| Mounting Option 12128 (3:25) Dia. Side Mounting Holes 500-Wire Hole .087x.01: .156 [3.96] Contact Space |                                                                     | (2.21x0.33) - Tail LG.=.<br>ng x .140 [3.56] Row Sp                 | 282(7.16)<br>pacing                                         | THIS IS A C.A.D. GENERATED DRAWING<br>DO NOT MAKE MANUAL REVISIONS TO MASTER.                                                                                                                     |                                            | ISSUE NUM<br>ORIGINA     |           |          |
|---------------------------------------------------------------------------------------------------------|---------------------------------------------------------------------|---------------------------------------------------------------------|-------------------------------------------------------------|---------------------------------------------------------------------------------------------------------------------------------------------------------------------------------------------------|--------------------------------------------|--------------------------|-----------|----------|
|                                                                                                         | Card Slot Accepts<br>.054 (1.37) to .070 (1.78)<br>Thick P.C. Board |                                                                     |                                                             |                                                                                                                                                                                                   |                                            |                          |           |          |
| \ <del>\\</del>                                                                                         | 0.156[3.96]                                                         |                                                                     |                                                             |                                                                                                                                                                                                   |                                            |                          |           |          |
|                                                                                                         | - 0.166[c.76]                                                       | 6 394                                                               | 158.70] ————————————————————————————————————                |                                                                                                                                                                                                   |                                            |                          |           |          |
|                                                                                                         |                                                                     |                                                                     |                                                             |                                                                                                                                                                                                   |                                            | 330<br>8 32<br>8 32      | Card Slot |          |
| _                                                                                                       | <u>A</u>                                                            |                                                                     |                                                             |                                                                                                                                                                                                   |                                            | 1                        |           | <b>∀</b> |
| [89]                                                                                                    |                                                                     |                                                                     |                                                             |                                                                                                                                                                                                   |                                            | <u> </u>                 |           | SECTION, |
| 0.460[11.68]                                                                                            |                                                                     | [169.67]                                                            |                                                             |                                                                                                                                                                                                   |                                            | 0.125 [3.1<br>Point of C | Contact   |          |
|                                                                                                         |                                                                     | 305 / 315 / 355 Card Edge Connector<br>Part Number: 305-078-500-512 |                                                             |                                                                                                                                                                                                   | ACAD REFERENCE NO.  DRAWN: J.LEE  CHECKED: | 305 EN  DATE: SEI  DATE: | PT. 21/09 |          |
| See Accompanying Page for:  Mounting Options                                                            |                                                                     | YOUR CONNECTION TO                                                  | EDAC INC<br>TORONTO, ONTARIO<br>CANADA<br>QUALITY & SERVICE | THESE DRAWINGS AND SPECIFICATIONS ARE THE PROPERTY OF EDAC INC., AND SHALL NOT BE REPRODUCED, OR COPIED OR USED AS THE BASIS FOR THE MANUFACTURE OR SALE OF APPARATUS WITHOUT WRITTEN PERMISSION. | SCALE: NTS  DRAWING NUMBER  305 Assembly   | SHEET                    | I OF 2    |          |