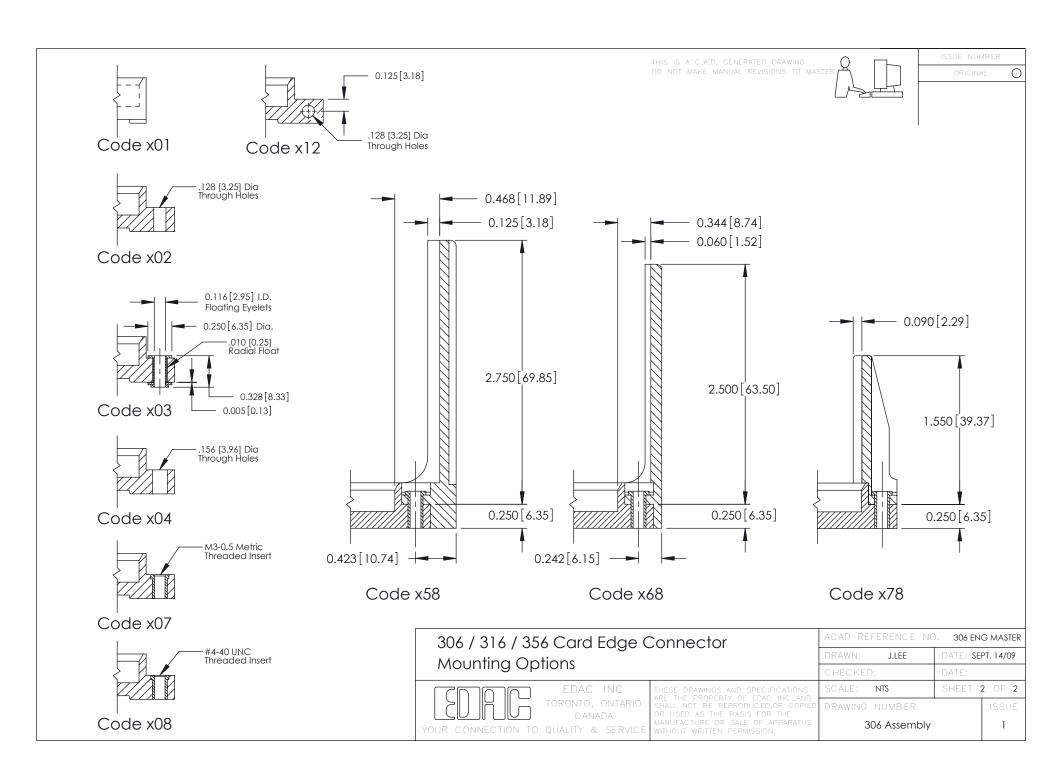

**Mounting Option Contact Detail** 168-.344 (8.74) Offset Card Guides 0.343[8.71] Card Slot Accepts .054 (1.37) to .070 (1.78)  $- \emptyset 0.156 [3.96]$ Thick P.C. Board **-**−0.156[3.96] 2.036 [51.71] 2.182 [55.42] 2.468 62.69 2.952 74.98 EDRG 0.460[11.68] 0.250 [6.35] 2.778 70.56

521-P.C. Tail .037x.015(0.94x0.38) - Tail LG.=.125(3.18) .156 [3.96] Contact Spacing with Single Centreline Row

SECTION

0.165[4.19]

Point of Contact

306 / 316 / 356 Card Edge Connector Part Number: 306-012-521-168

YOUR CONNECTION TO QUALITY & SERVICE

306 ENG MASTER DATE: SEPT. 14/09 J.LEE SHEET 1 OF 2 NTS

0.295 [7.49] Card Slot

306 Assembly

**See Accompanying Pages for:** 

- **Mounting Options**
- **Features and Specifications**