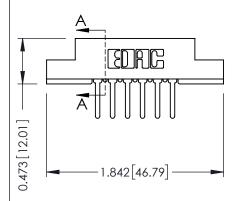

## SECTION A-A

307 ENG MASTER

DATE: AUG. 11/09

SHEET 1 OF 3

| 307 / 357 Card Edge Connector<br>Part Number: 307-012-422-207 |           |                                                                   | ACAD REFERENCE NO |             |
|---------------------------------------------------------------|-----------|-------------------------------------------------------------------|-------------------|-------------|
|                                                               |           |                                                                   | DRAWN:            | J.LEE       |
|                                                               |           |                                                                   | CHECKED:          |             |
|                                                               |           | THESE DRAWINGS AND SPECIFICATIONS ARE THE PROPERTY OF EDAC INCAND | SCALE:            | NTS         |
|                                                               |           | SHALL NOT BE REPRODUCED, OR COPIED OR USED AS THE BASIS FOR THE   | DRAWING           | NUMBER      |
|                                                               | 071171071 | MANUFACTURE OR SALE OF APPARATUS WITHOUT WRITTEN PERMISSION.      | 3                 | 07 Assembly |