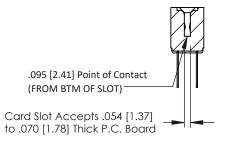

Mounting Option
M3-0.5 Metric Threaded Inserts

**Contact Detail** 

PC Tail .046x.013(1.17x0.33) - Tail LG=.358(9.09) .156 [3.96] Contact Spacing x .200 [5.08] Row Spacing THIS IS A C.A.D. GENERATED DRAWING DO NOT MAKE MANUAL REVISIONS TO MAS R