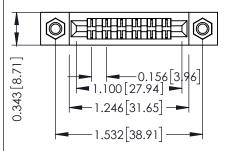

Mounting Option
M3-0.5 Metric Threaded Inserts

**Contact Detail** 

PC Tail .046x.013(1.17x0.33) - Tail LG=.358(9.09) .156 [3.96] Contact Spacing x .200 [5.08] Row Spacing THIS IS A C.A.D. GENERATED DRAWING DO NOT MAKE MANUAL REVISIONS TO MAS R