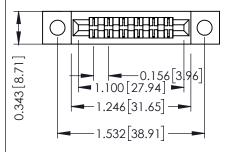

**Mounting Option** .128 (3.25) Dia. Mounting Holes **Contact Detail** 

Extender Board Bend (Code 422 Contacts) .156 [3.96] Contact Spacing x .200 [5.08] Row Spacing

1

## **See Accompanying Pages for:**

- **Contact Bend Details**
- **Mounting Options**

SECTION A-A

| 307 / 357 Card Edge Connector<br>Part Number: 307-012-460-202 |          |                |
|---------------------------------------------------------------|----------|----------------|
|                                                               | EDAC INC | THESE DRAWINGS |