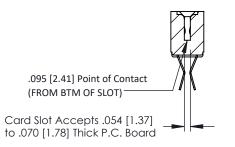

**Mounting Option** .128 (3.25) Dia. Mounting Holes **Contact Detail** 

Extender Board Bend (Code 422 Contacts) .156 [3.96] Contact Spacing x .200 [5.08] Row Spacing

1

## **See Accompanying Pages for:**

- **Contact Bend Details**
- **Mounting Options**

SECTION A-A

| 307 / 357 Card Edge Connector<br>Part Number: 307-012-460-202 |          |                |
|---------------------------------------------------------------|----------|----------------|
|                                                               | EDAC INC | THESE DRAWINGS |