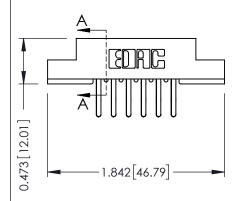

**Mounting Option** .128 (3.25) Dia. Mounting Holes **Contact Detail** 

Extender Board Bend (Code 422 Contacts) .156 [3.96] Contact Spacing x .200 [5.08] Row Spacing

1

## **See Accompanying Pages for:**

- **Contact Bend Details**
- **Mounting Options**

SECTION A-A

| 307 / 357 Card Edge Connector<br>Part Number: 307-012-460-202 |          |                |
|---------------------------------------------------------------|----------|----------------|
|                                                               | EDAC INC | THESE DRAWINGS |