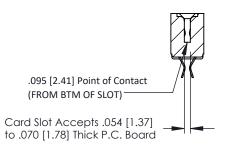

## SECTION A-A

307 ENG MASTER

DATE: AUG. 11/09

SHEET 1 OF 3

J.LEE

307 Assembly

NTS

| 307 / 357 Card Edge Connector  |                            |                                                                                                                                   | ACAD RE |
|--------------------------------|----------------------------|-----------------------------------------------------------------------------------------------------------------------------------|---------|
| Part Number: 307-016-456-202   |                            |                                                                                                                                   | DRAWN:  |
| FUIT NUTTIDET. 30/-016-436-202 |                            |                                                                                                                                   | CHECKE  |
|                                | EDAC INC                   | THESE DRAWINGS AND SPECIFICATIONS ARE THE PROPERTY OF EDAC INC.AND SHALL NOT BE REPRODUCED.OR COPIED OR USED AS THE BASIS FOR THE | SCALE:  |
|                                | TORONTO, ONTARIO<br>CANADA |                                                                                                                                   | DRAWING |
| YOUR CONNECTION TO             | OHALITY & SERVICE          | MANUFACTURE OR SALE OF APPARATUS                                                                                                  | ;       |