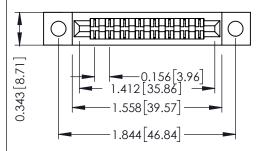

**Mounting Option** .128 (3.25) Dia. Mounting Holes **Contact Detail** 

Extender Board Bend (Code 420 Contacts)

.156 [3.96] Contact Spacing x .200 [5.08] Row Spacing