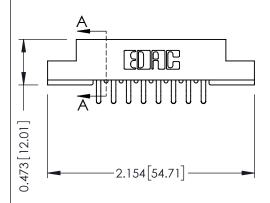

## SECTION A-A

307 ENG MASTER

DATE: AUG. 11/09

SHEET 1 OF 3

J.LEE

307 Assembly

NTS

| 307 / 357 Card Edge Connector  |                            |                                                                                                                                   | ACAD RE |
|--------------------------------|----------------------------|-----------------------------------------------------------------------------------------------------------------------------------|---------|
| Part Number: 307-016-456-202   |                            |                                                                                                                                   | DRAWN:  |
| FUIT NUTTIDET. 30/-016-436-202 |                            |                                                                                                                                   | CHECKE  |
|                                | EDAC INC                   | THESE DRAWINGS AND SPECIFICATIONS ARE THE PROPERTY OF EDAC INC.AND SHALL NOT BE REPRODUCED.OR COPIED OR USED AS THE BASIS FOR THE | SCALE:  |
|                                | TORONTO, ONTARIO<br>CANADA |                                                                                                                                   | DRAWING |
| YOUR CONNECTION TO             | OHALITY & SERVICE          | MANUFACTURE OR SALE OF APPARATUS                                                                                                  | ;       |