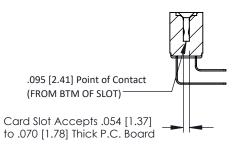

**Mounting Option** No Mounting Lugs **Contact Detail** 

90 Degree Bend (Code 422 and 440 Contacts) .156 [3.96] Contact Spacing x .200 [5.08] Row Spacing

1





## **See Accompanying Pages for:**

- **Contact Bend Details**
- **Mounting Options**

## SECTION A-A



| Part Number: 307-018-458-201  | 307 / 357 Card Edge Connector<br>Part Number: 307-018-458-201 |
|-------------------------------|---------------------------------------------------------------|
| FUIT NUTIDEL. 307-010-430-201 | FUIT NUTTIDEL. 307-010-430-201                                |

YOUR CONNECTION TO QUALITY & SERVICE

307 ENG MASTER J.LEE DATE: AUG. 11/09 SHEET 1 OF 3 NTS

307 Assembly