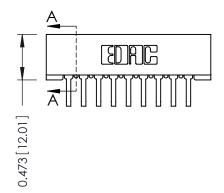

## SECTION A-A

| Part Number: 307-018-458-201  | 307 / 357 Card Edge Connector<br>Part Number: 307-018-458-201 |
|-------------------------------|---------------------------------------------------------------|
| FUIT NUTIDEL. 307-010-430-201 | FUIT NUTTIDEL. 307-010-430-201                                |