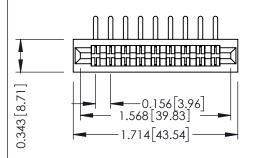

**Mounting Option** No Mounting Lugs **Contact Detail** 

90 Degree Bend (Code 422 and 440 Contacts) .156 [3.96] Contact Spacing x .200 [5.08] Row Spacing

1