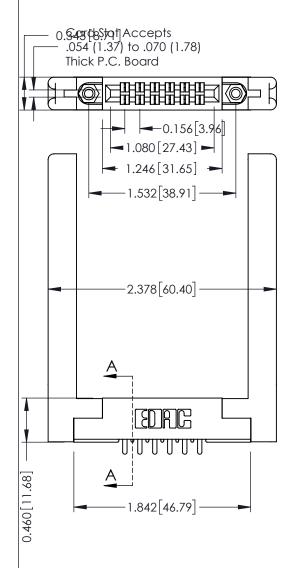

**Mounting Option** 

**Contact Detail** 

58-.468 (11.89) Offset Card Guides

521-P.C. Tail .037x.013(0.94x0.33) - Tail LG.=.125(3.18) .156 [3.96] Contact Spacing x .140 [3.56] Row Spacing

SECTION A-A

**See Accompanying Page for: Mounting Options** 

0.090[2.29] Point of Contact

0.295[7.49] Card Slot