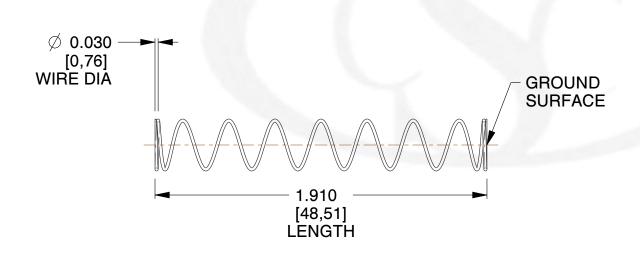

## **NOTES:**

Material : Spring Steel
 Finish : Glod Irridite

3. Ends: Closed and Ground

4. Total Coils: 10.000

5. Sugg. Max. Deflection: 0.840 (in)6. Sugg. Max. Load: 2.300 (lbs)

7. All Drawing Dimensions are in Inches [mm]