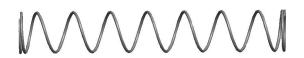

## **NOTES:**

Material : Spring Steel
 Finish : Glod Irridite

3. Ends: Closed and Ground

4. Total Coils: 10.000

5. Sugg. Max. Deflection: 0.840 (in)6. Sugg. Max. Load: 2.300 (lbs)

7. All Drawing Dimensions are in Inches [mm]