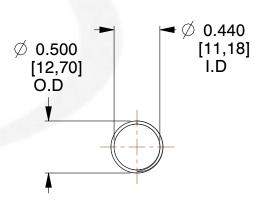

## **NOTES:**

Material : Spring Steel
 Finish : Glod Irridite

3. Ends: Closed and Ground

4. Total Coils: 10.000

5. Sugg. Max. Deflection: 0.840 (in)6. Sugg. Max. Load: 2.300 (lbs)

7. All Drawing Dimensions are in Inches [mm]