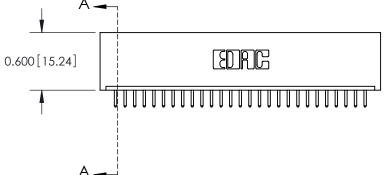

**Mounting Option** 01-No Mounting Lugs **Contact Detail** 

520-P.C. Tail .025 Sq.(0.64 Sq.) - Tail LG=.175(4.45) .100 [2.54] Contact Spacing x .300 [7.62] Row Spacing

0.600[15.24] SECTION A-A

See Accompanying Page for: **Mounting Options** 