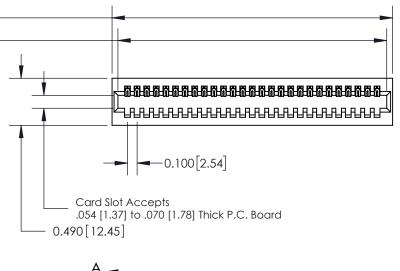

**Mounting Option** 01-No Mounting Lugs **Contact Detail** 

520-P.C. Tail .025 Sq.(0.64 Sq.) - Tail LG=.175(4.45) .100 [2.54] Contact Spacing x .300 [7.62] Row Spacing

0.600[15.24] SECTION A-A

See Accompanying Page for: **Mounting Options** 