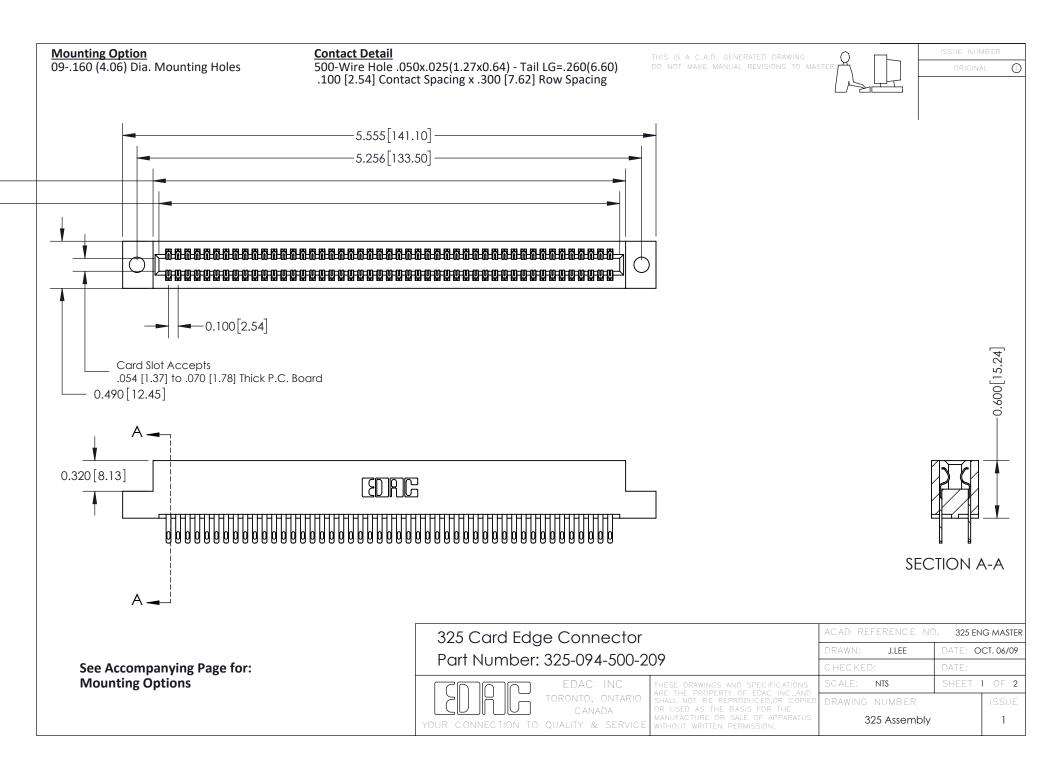

THIS IS A C.A.D. GENERATED DRAWING
DO NOT MAKE MANUAL REVISIONS TO MASTER.



ISSUE NUMBER

ORIGINAL

1



| 325 Card Edge Connector<br>Mounting Options |                                                                                                                                                                                                 | ACAD REFERENCE NO. 325 ENG MASTER |             |         |           |
|---------------------------------------------|-------------------------------------------------------------------------------------------------------------------------------------------------------------------------------------------------|-----------------------------------|-------------|---------|-----------|
|                                             |