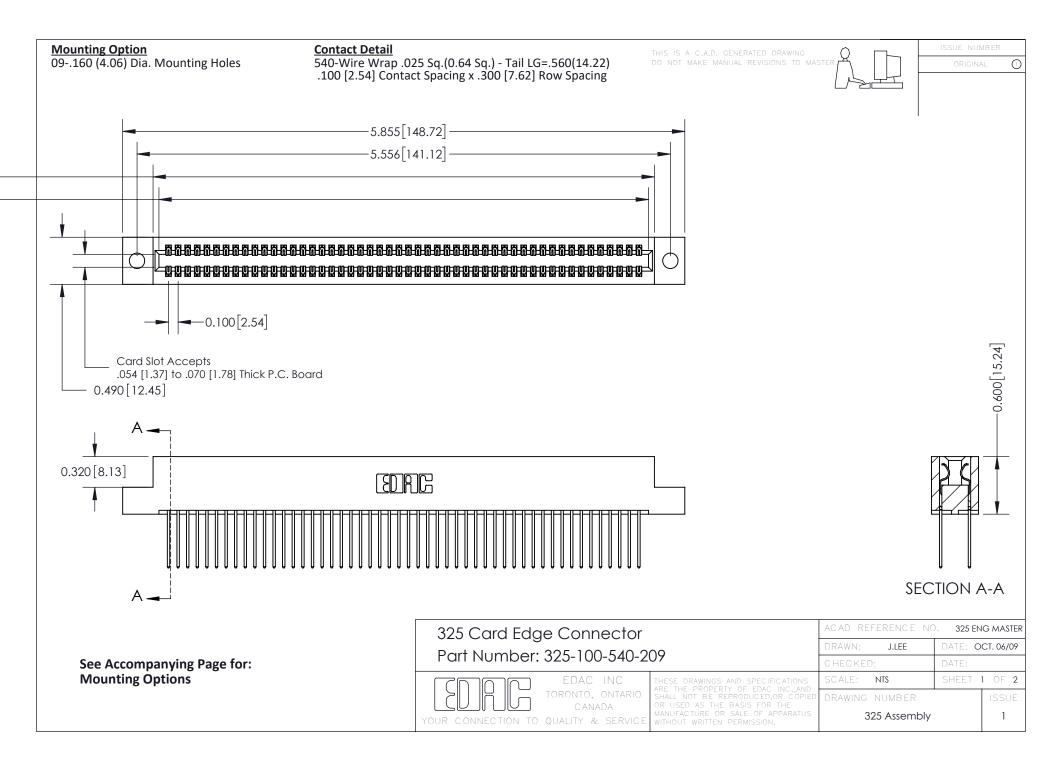

THIS IS A C.A.D. GENERATED DRAWING
DO NOT MAKE MANUAL REVISIONS TO MASTER.

ISSUE NUMBER

ORIGINAL

1

| 325 Card Edge Connector<br>Mounting Options |                                                                                                                                                                                                 | ACAD REFERENCE NO. 325 ENG MASTER |             |         |           |
|---------------------------------------------|-------------------------------------------------------------------------------------------------------------------------------------------------------------------------------------------------|-----------------------------------|-------------|---------|-----------|
|                                             |                                                                                                                                                                                                 | DRAWN:                            | J.LEE       | DATE: O | CT. 06/09 |
|                                             |                                                                                                                                                                                                 | CHECKED:                          |             | DATE:   |           |
| TORONTO, ONTARIO CANADA                     | THESE DRAWINGS AND SPECIFICATIONS ARE THE PROPERTY OF EDAC INC.,AND SHALL NOT BE REPRODUCED,OR COPIED OR USED AS THE BASIS FOR THE MANUFACTURE OR SALE OF APPARATUS WITHOUT WRITTEN PERMISSION. | SCALE:                            | NTS         | SHEET : | 2 OF 2    |
|                                             |                                                                                                                                                                                                 | DRAWING                           | NUMBER      |         | ISSUE     |
|                                             |                                                                                                                                                                                                 | 3                                 | 25 Assembly |         | 1         |