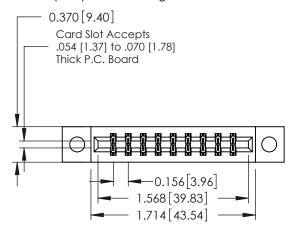

ISSUE NUMBER

ORIGINAL

0.600 [15.24] -0.420 [10.67] -0.170 [4.32] -

**See Accompanying Pages for:** 

- **Contact Bend Details**
- **Mounting Options**

337 / 387 Series Card Edge Connector Part Number: 337-018-544-804