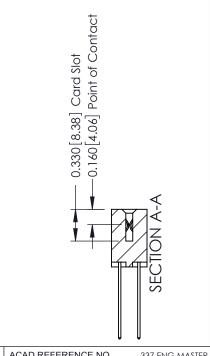

ISSUE NUMBER

ORIGINAL

1

| 337 / 387 Series Card Edge (                                          | ACAD REFERENCE NO.                                                                                                                                                                               | 337 ENG MASTER |                  |               |
|-----------------------------------------------------------------------|--------------------------------------------------------------------------------------------------------------------------------------------------------------------------------------------------|----------------|------------------|---------------|
| Contact Bend Detail                                                   |                                                                                                                                                                                                  | DRAWN: J.LEE   | DATE: OCT. 06/09 |               |
|                                                                       |                                                                                                                                                                                                  | CHECKED:       | DATE:            |               |
| EDAC INC TORONTO, ONTARIO CANADA YOUR CONNECTION TO QUALITY & SERVICE | THESE DRAWINGS AND SPECIFICATIONS ARE THE PROPERTY OF EDAC INC.,AND SHALL NOT BE REPRODUCED, OR COPIED OR USED AS THE BASIS FOR THE MANUFACTURE OR SALE OF APPARATUS WITHOUT WRITTEN PERMISSION. | SCALE: NTS     | SHEET            | 2 <b>OF</b> 3 |
|                                                                       |                                                                                                                                                                                                  | DRAWING NUMBER |                  | ISSUE         |
|                                                                       |                                                                                                                                                                                                  | 337 Assembly   |                  | 1             |