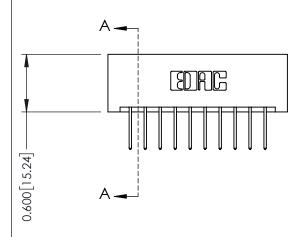

## **Mounting Option** 01-No Mounting Lugs - 0.370[9.40] Card Slot Accepts .054 [1.37] to .070 [1.78] Thick P.C. Board **-**−0.156[3.96] 1.724 [43.79] 1.870 [47.50]

**Contact Detail** 

523-P.C. Tail .025 Sq.(0.64 Sq.) - Tail LG=.390(9.91) .156 [3.96] Contact Spacing x .200 [5.08] Row Spacing