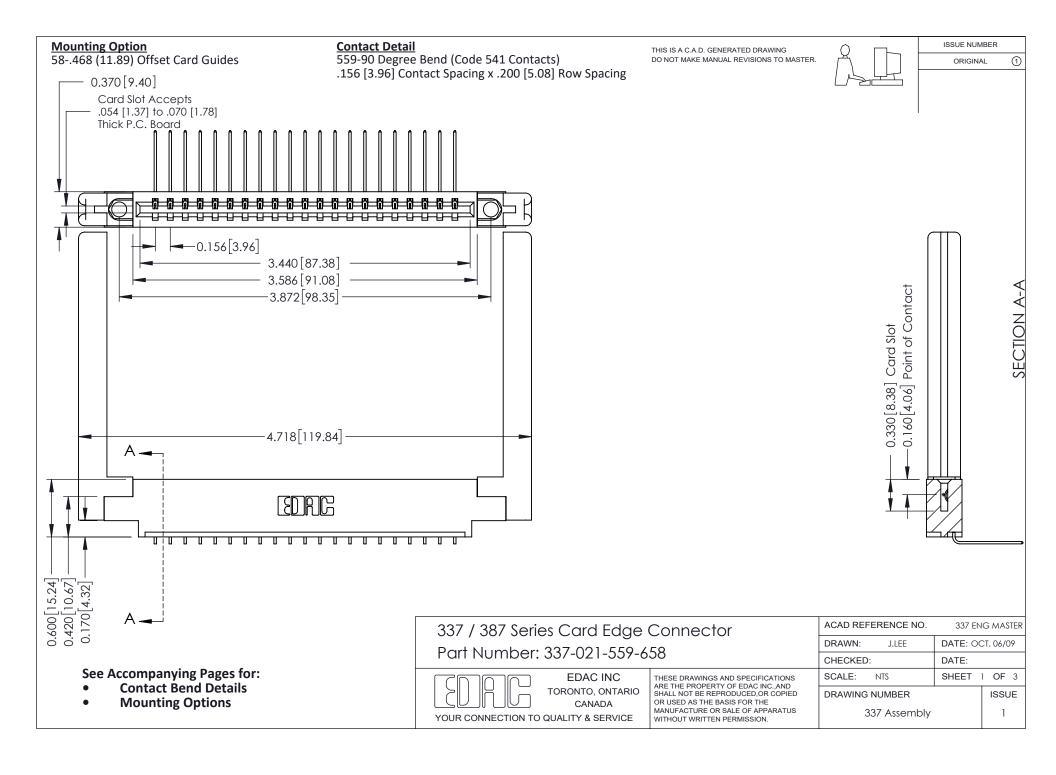

ISSUE NUMBER

ORIGINAL

1



| 337 / 387 Series Card Edge Connector<br>Contact Bend Detail           |                                                                                                                                                                                                  | ACAD REFERENCE NO. 337 E |                  | G MASTER      |
|-----------------------------------------------------------------------|--------------------------------------------------------------------------------------------------------------------------------------------------------------------------------------------------|--------------------------|------------------|---------------|
|                                                                       |