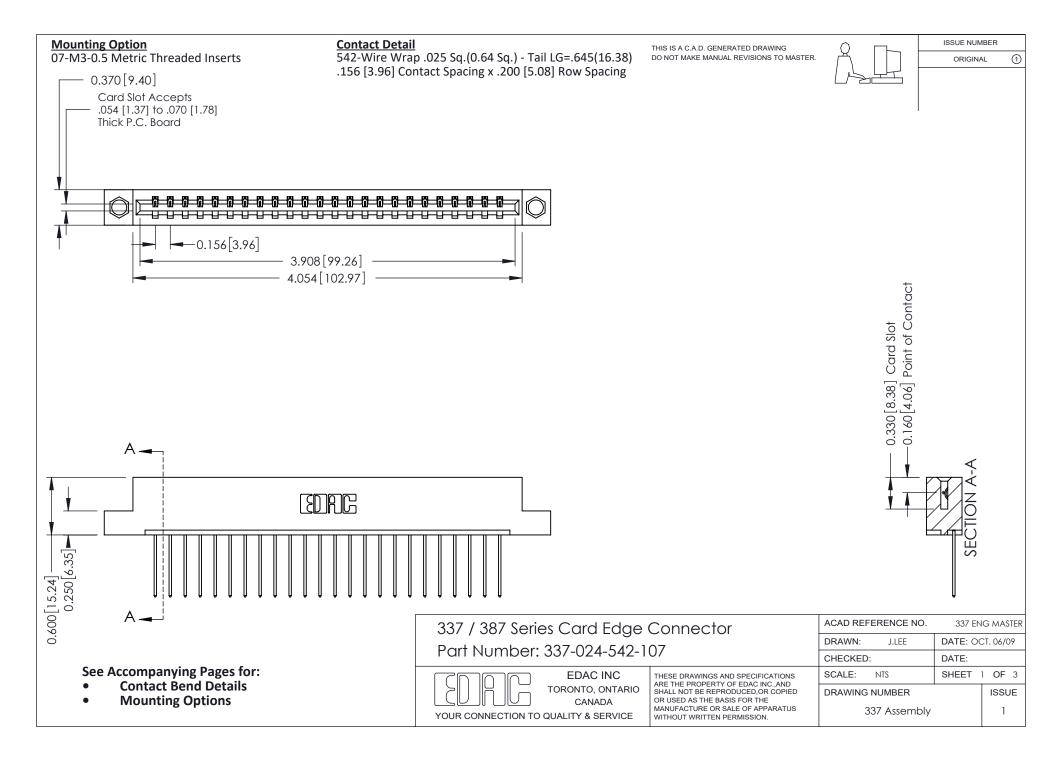

ISSUE NUMBER

ORIGINAL

1

| 337 / 387 Series Card Edge Connector<br>Contact Bend Detail           |                                                                                                                                                                                                  | ACAD REFERENCE NO. 337 E |                  | G MASTER      |
|-----------------------------------------------------------------------|--------------------------------------------------------------------------------------------------------------------------------------------------------------------------------------------------|--------------------------|------------------|---------------|
|                                                                       |                                                                                                                                                                                                  | DRAWN: J.LEE             | DATE: OCT. 06/09 |               |
|                                                                       |                                                                                                                                                                                                  | CHECKED: DATE:           |                  |               |
| EDAC INC TORONTO, ONTARIO CANADA YOUR CONNECTION TO QUALITY & SERVICE | THESE DRAWINGS AND SPECIFICATIONS ARE THE PROPERTY OF EDAC INC.,AND SHALL NOT BE REPRODUCED, OR COPIED OR USED AS THE BASIS FOR THE MANUFACTURE OR SALE OF APPARATUS WITHOUT WRITTEN PERMISSION. | SCALE: NTS               | SHEET            | 2 <b>OF</b> 3 |
|                                                                       |                                                                                                                                                                                                  | DRAWING NUMBER           |                  | ISSUE         |
|                                                                       |                                                                                                                                                                                                  | 337 Assembly             |                  | 1             |