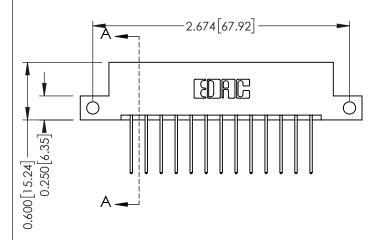

## **Mounting Option**

12-.128 (3.25) Dia. Side Mounting Holes

## **Contact Detail**

540-Wire Wrap .025 Sq.(0.64 Sq.) - Tail LG=.560(14.22) .156 [3.96] Contact Spacing x .200 [5.08] Row Spacing

THIS IS A C.A.D. GENERATED DRAWING DO NOT MAKE MANUAL REVISIONS TO MASTER.



ISSUE NUMBER

ORIGINAL

1





**See Accompanying Pages for:** 

- **Contact Bend Details**
- **Mounting Options**

| 337 / 387 Series Card Edge Connector |
|--------------------------------------|
| Part Number: 337-026-540-212         |

|                    | EDAC INC          |
|--------------------|-------------------|
|                    | TORONTO, ONTARIO  |
|                    | CANADA            |
| YOUR CONNECTION TO | QUALITY & SERVICE |

**EDAC INC** TORONTO, ONTARIO CANADA

THESE DRAWINGS AND SPECIFICATIONS ARE THE PROPERTY OF EDAC INC.,AND SHALL NOT BE REPRODUCED, OR COPIED OR USED AS THE BASIS FOR THE MANUFACTURE OR SALE OF APPARATUS WITHOUT WRITTEN PERMISSION.

| ACAD REFERENCE NO. | 337 ENG MASTER   |  |  |
|--------------------|------------------|--|--|
| DRAWN: J.LEE       | DATE: OCT. 06/09 |  |