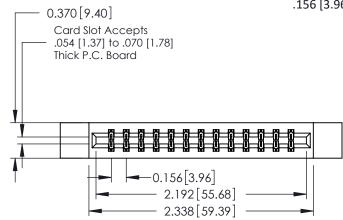

ISSUE NUMBER

ORIGINAL

1

**See Accompanying Pages for:** 

- **Contact Bend Details**
- **Mounting Options**

| 337 / 387 Series Card Edge Connector |
|--------------------------------------|
| Part Number: 337-026-540-212         |