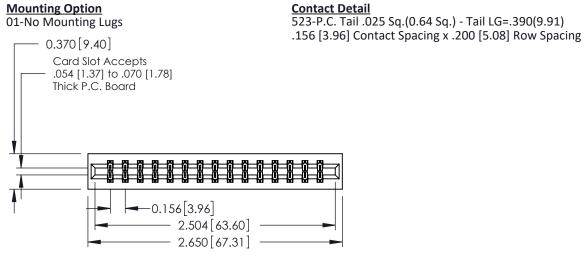

THIS IS A C.A.D. GENERATED DRAWING DO NOT MAKE MANUAL REVISIONS TO MASTER.

ISSUE NUMBER

ORIGINAL

1

0.330 [8.38] Card Slot 0.160 [4.06] Point of Contact

**See Accompanying Pages for:** 

- **Contact Bend Details**
- **Mounting Options**

| 337 / 387 Series Card Edge Connector |
|--------------------------------------|
| Part Number: 337-030-523-201         |

EDAC INC TORONTO, ONTARIO CANADA

THESE DRAWINGS AND SPECIFICATIONS ARE THE PROPERTY OF EDAC INC.,AND SHALL NOT BE REPRODUCED,OR COPIED OR USED AS THE BASIS FOR THE MANUFACTURE OR SALE OF APPARATUS WITHOUT WRITTEN PERMISSION.