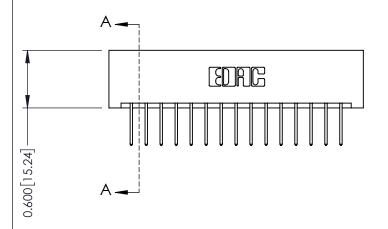

ISSUE NUMBER

ORIGINAL

1

| 337 / 387 Series Card Edge (                                          | ACAD REFERENCE NO.                                                                                                                                                                              | 337 ENG MASTER |                  |               |
|-----------------------------------------------------------------------|-------------------------------------------------------------------------------------------------------------------------------------------------------------------------------------------------|----------------|------------------|---------------|
| Contact Bend Detail                                                   | 3311133131                                                                                                                                                                                      | DRAWN: J.LEE   | DATE: OCT. 06/09 |               |
| Confact bend Defail                                                   |                                                                                                                                                                                                 | CHECKED:       | DATE:            |               |
| EDAC INC TORONTO, ONTARIO CANADA YOUR CONNECTION TO QUALITY & SERVICE | THESE DRAWINGS AND SPECIFICATIONS ARE THE PROPERTY OF EDAC INC.,AND SHALL NOT BE REPRODUCED,OR COPIED OR USED AS THE BASIS FOR THE MANUFACTURE OR SALE OF APPARATUS WITHOUT WRITTEN PERMISSION. | SCALE: NTS     | SHEET            | 2 <b>OF</b> 3 |
|                                                                       |                                                                                                                                                                                                 | DRAWING NUMBER |                  | ISSUE         |
|                                                                       |                                                                                                                                                                                                 | 337 Assembly   |                  | 1             |