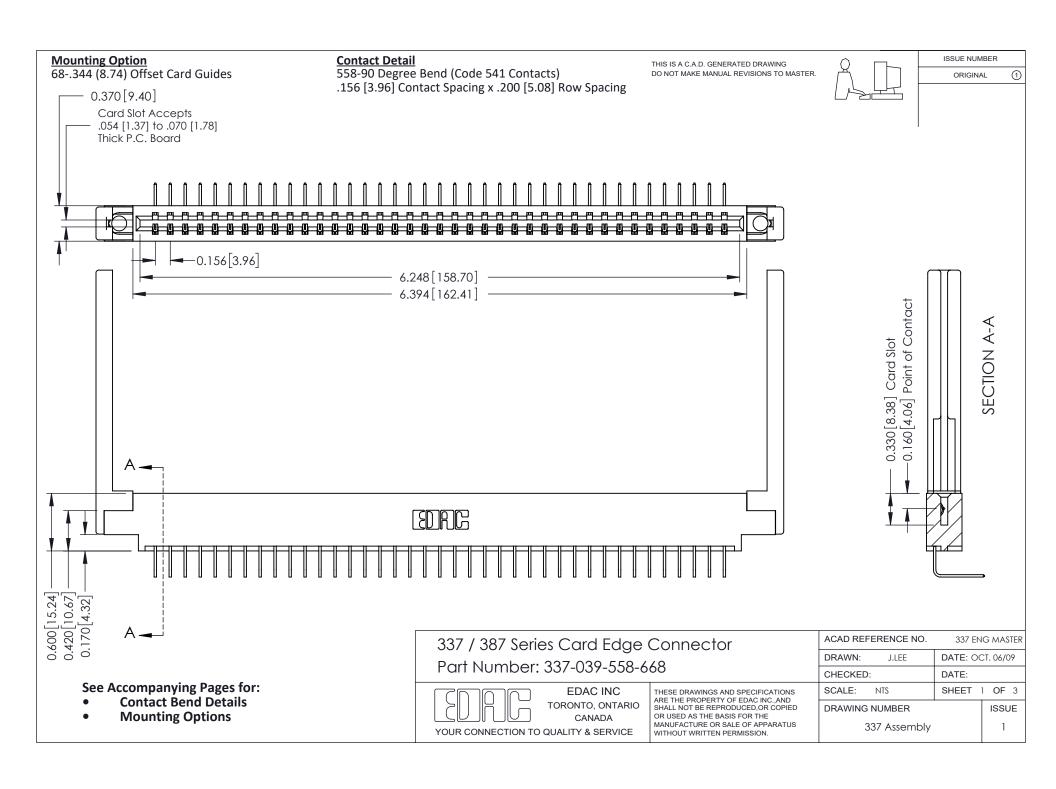

ISSUE NUMBER

ORIGINAL

1



| 337 / 387 Series Card Edge Connector<br>Contact Bend Detail           |                                                                                                                                                                                                  | ACAD REFERENCE NO. 337 E |                  | G MASTER      |
|-----------------------------------------------------------------------|--------------------------------------------------------------------------------------------------------------------------------------------------------------------------------------------------|--------------------------|------------------|---------------|
|                                                                       |