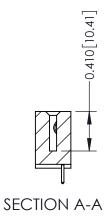

342 Assembly

THIS IS A C.A.D. GENERATED DRAWING DO NOT MAKE MANUAL REVISIONS TO MASTER. ISSUE NUMBER

ORIGINAL

1

| 342 / 392 Series Card Edge Connector<br>Contact Bend Detail |                                                                                                                                              | ACAD REFERENCE NO. 342 ENG MASTER |             |          |          |
|-------------------------------------------------------------|----------------------------------------------------------------------------------------------------------------------------------------------|-----------------------------------|-------------|----------|----------|
|                                                             |                                                                                                                                              | DRAWN:                            | J.LEE       | DATE: OC | T. 06/09 |
|                                                             |                                                                                                                                              | CHECKED:                          |             | DATE:    |          |
| EDAC INC                                                    | ARE THE PROPERTY OF EDAC INC.,AND —<br>SHALL NOT BE REPRODUCED,OR COPIED<br>OR USED AS THE BASIS FOR THE<br>MANUFACTURE OR SALE OF APPARATUS | SCALE:                            | NTS         | SHEET :  | 2 OF 3   |
| TORONTO, ONTARIO                                            |                                                                                                                                              | DRAWING                           | NUMBER      |          | ISSUE    |
| YOUR CONNECTION TO QUALITY & SERVICE                        |                                                                                                                                              | 3                                 | 42 Assembly |          | 1        |