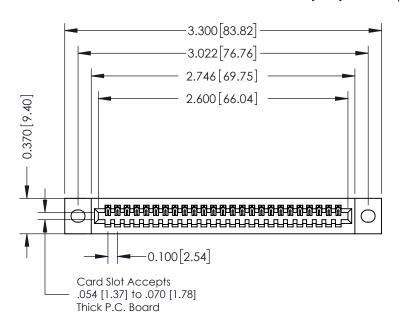

## **See Accompanying Pages for:**

- **Contact Bend Details**
- **Mounting Options**

| 342 / 392 Card Edge Connector |
|-------------------------------|
| Part Number: 342-025-521-102  |

342 ENG MASTER J.LEE DATE: OCT. 06/09 SHEET 1 OF 3 NTS

342 Assembly

THIS IS A C.A.D. GENERATED DRAWING DO NOT MAKE MANUAL REVISIONS TO MASTER. ISSUE NUMBER

ORIGINAL

1

| 342 / 392 Series Card Edge Connector<br>Contact Bend Detail |                                                                                                                                              | ACAD REFERENCE NO. 342 ENG MASTER |             |          |          |
|-------------------------------------------------------------|----------------------------------------------------------------------------------------------------------------------------------------------|-----------------------------------|-------------|----------|----------|
|                                                             |                                                                                                                                              | DRAWN:                            | J.LEE       | DATE: OC | T. 06/09 |
|                                                             |                                                                                                                                              | CHECKED:                          |             | DATE:    |          |
| EDAC INC                                                    | ARE THE PROPERTY OF EDAC INC.,AND —<br>SHALL NOT BE REPRODUCED,OR COPIED<br>OR USED AS THE BASIS FOR THE<br>MANUFACTURE OR SALE OF APPARATUS | SCALE:                            | NTS         | SHEET :  | 2 OF 3   |
| TORONTO, ONTARIO                                            |                                                                                                                                              | DRAWING                           | NUMBER      |          | ISSUE    |
| YOUR CONNECTION TO QUALITY & SERVICE                        |                                                                                                                                              | 3                                 | 42 Assembly |          | 1        |