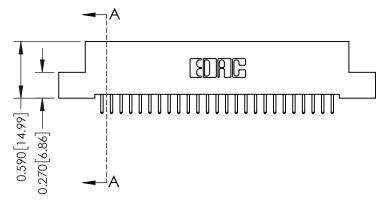

342 Assembly

THIS IS A C.A.D. GENERATED DRAWING DO NOT MAKE MANUAL REVISIONS TO MASTER. ISSUE NUMBER

ORIGINAL

1

| 342 / 392 Series Card Edge Connector<br>Contact Bend Detail |                                                                                                                                              | ACAD REFERENCE NO. 342 ENG MASTER |             |          |          |
|-------------------------------------------------------------|----------------------------------------------------------------------------------------------------------------------------------------------|-----------------------------------|-------------|----------|----------|
|                                                             |                                                                                                                                              | DRAWN:                            | J.LEE       | DATE: OC | T. 06/09 |
|                                                             |                                                                                                                                              | CHECKED:                          |             | DATE:    |          |
| EDAC INC                                                    | ARE THE PROPERTY OF EDAC INC.,AND —<br>SHALL NOT BE REPRODUCED,OR COPIED<br>OR USED AS THE BASIS FOR THE<br>MANUFACTURE OR SALE OF APPARATUS | SCALE:                            | NTS         | SHEET :  | 2 OF 3   |
| TORONTO, ONTARIO                                            |                                                                                                                                              | DRAWING                           | NUMBER      |          | ISSUE    |
| YOUR CONNECTION TO QUALITY & SERVICE                        |                                                                                                                                              | 3                                 | 42 Assembly |          | 1        |