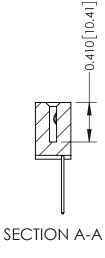

## **Contact Detail**

540-Wire Wrap .025 Sq.(0.64 Sq.) - Tail LG=.570(14.48) .100 [2.54] Contact Spacing x .200 [5.08] Row Spacing