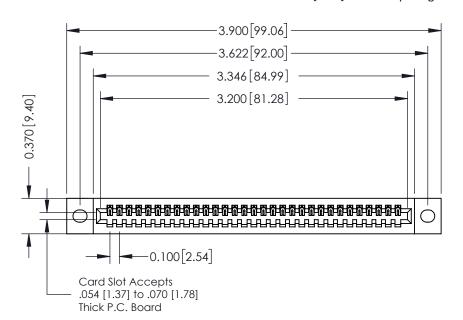

## **See Accompanying Pages for:**

- **Contact Bend Details**
- **Mounting Options**

342 / 392 Card Edge Connector Part Number: 342-031-540-102

YOUR CONNECTION TO QUALITY & SERVICE

342 ENG MASTER J.LEE DATE: OCT. 06/09 SHEET 1 OF 3