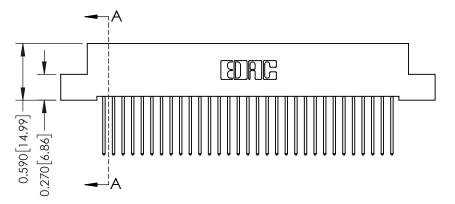

## **Contact Detail**

540-Wire Wrap .025 Sq.(0.64 Sq.) - Tail LG=.570(14.48) .100 [2.54] Contact Spacing x .200 [5.08] Row Spacing