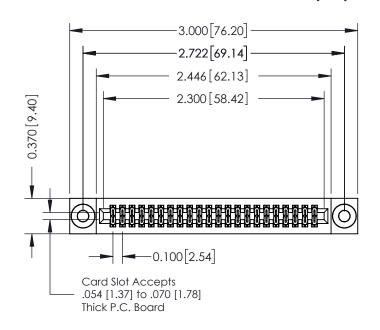

## **See Accompanying Pages for:**

- **Contact Bend Details**
- **Mounting Options**

| 342 / 392 Card Edge Connector |
|-------------------------------|
| Part Number: 342-044-540-203  |

| ACAD ILLI LINENCE NO. 342 ENG MASIER |                  |  |  |  |  |
|--------------------------------------|------------------|--|--|--|--|
| DRAWN: J.LEE                         | DATE: OCT. 06/09 |  |  |  |  |
| CHECKED:                             | DATE:            |  |  |  |  |
| SCALE: NTS                           | SHEET 1 OF 3     |  |  |  |  |
| DRAWING NUMBER                       | ISSUE            |  |  |  |  |