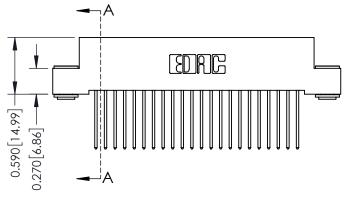

Mounting Option 03-.116 (2.95) I.D. Floating Eyelets

## **Contact Detail**

540-Wire Wrap .025 Sq.(0.64 Sq.) - Tail LG=.570(14.48) .100 [2.54] Contact Spacing x .200 [5.08] Row Spacing





## 0.240 [6.10] Point of Contact 0.410[10.41] SECTION A-A

## **See Accompanying Pages for:**

- **Contact Bend Details**
- **Mounting Options**

| 342 / 392 Card Edge Connector |
|-------------------------------|
| Part Number: 342-044-540-203  |



| ACAD ILLI LINENCE NO. 342 ENG MASIER |                  |  |  |  |  |
|--------------------------------------|------------------|--|--|--|--|
| DRAWN: J.LEE                         | DATE: OCT. 06/09 |  |  |  |  |
| CHECKED:                             | DATE:            |  |  |  |  |
| SCALE: NTS                           | SHEET 1 OF 3     |  |  |  |  |
| DRAWING NUMBER                       | ISSUE            |  |  |  |  |

342 Assembly

THIS IS A C.A.D. GENERATED DRAWING DO NOT MAKE MANUAL REVISIONS TO MASTER. ISSUE NUMBER

ORIGINAL

1