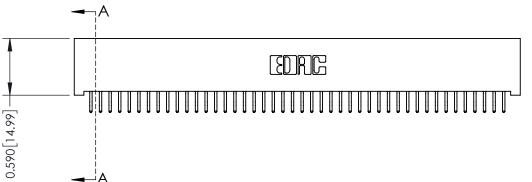

342 / 392 Card Edge Connector Part Number: 342-088-556-201

| ACAD REFERENCE NO. 342 ENG MASTER |                  |  |  |
|-----------------------------------|------------------|--|--|
| DRAWN: J.LEE                      | DATE: OCT. 06/09 |  |  |
| CHECKED:                          | DATE:            |  |  |
| SCALE: NTS                        | SHEET 1 OF 3     |  |  |
| DRAWING NUMBER                    | ISSUE            |  |  |