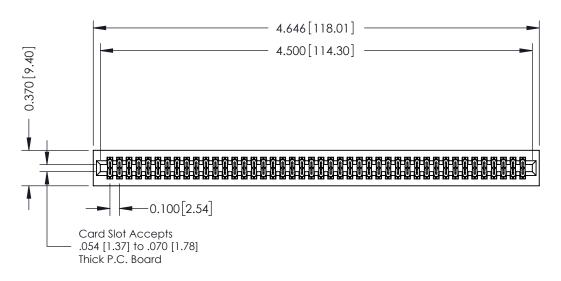

342 / 392 Card Edge Connector Part Number: 342-088-556-201

| ACAD REFERENCE NO. 342 ENG MASTER |                  |  |  |
|-----------------------------------|------------------|--|--|
| DRAWN: J.LEE                      | DATE: OCT. 06/09 |  |  |
| CHECKED:                          | DATE:            |  |  |
| SCALE: NTS                        | SHEET 1 OF 3     |  |  |
| DRAWING NUMBER                    | ISSUE            |  |  |

**Mounting Option** 01-No Mounting Lugs **Contact Detail** 

556-Extender Board Bend (Code 520 Contacts) .100 [2.54] Contact Spacing x .200 [5.08] Row Spacing

**See Accompanying Pages for:** 

- **Contact Bend Details**
- **Mounting Options**