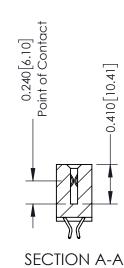

342 Assembly

THIS IS A C.A.D. GENERATED DRAWING DO NOT MAKE MANUAL REVISIONS TO MASTER. ISSUE NUMBER

ORIGINAL

1

| 342 / 392 Series Card Edge Connector<br>Contact Bend Detail |                                                                                                                                   | ACAD REFERENCE NO. 342 ENG MASTER |             |                  |        |
|-------------------------------------------------------------|-----------------------------------------------------------------------------------------------------------------------------------|-----------------------------------|-------------|------------------|--------|
|                                                             |                                                                                                                                   | DRAWN:                            | J.LEE       | DATE: OCT. 06/09 |        |
|                                                             |                                                                                                                                   | CHECKED:                          |             | DATE:            |        |
| EDAC INC                                                    | ARE THE PROPERTY OF EDAC INC.,AND SHALL NOT BE REPRODUCED,OR COPIED OR USED AS THE BASIS FOR THE MANUFACTURE OR SALE OF APPARATUS | SCALE:                            | NTS         | SHEET :          | 2 OF 3 |
| TORONTO, ONTARIO                                            |                                                                                                                                   | DRAWING                           | NUMBER      |                  | ISSUE  |
| YOUR CONNECTION TO QUALITY & SERVICE                        |                                                                                                                                   | 3                                 | 42 Assembly |                  | 1      |