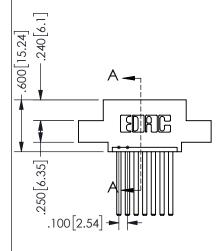

THIS IS A C.A.D. GENERATED DRAWING DO NOT MAKE MANUAL REVISIONS TO MASTER.

ISSUE NUMBER

ORIGINAL

1

<u>Contact Dimensions:</u> 544-Wire Wrap .050x.025(1.27x0.64) - Tail LG=.750(19.05) .100 (2.54) Contact Spacing x .200 (5.08) Row Spacing

345/395 SERIES CARD EDGE CONNECTOR PART NUMBER: 345-007-544-402

YOUR CONNECTION TO QUALITY & SERVICE

**EDAC INC** TORONTO, ONTARIO CANADA

THESE DRAWINGS AND SPECIFICATIONS ARE THE PROPERTY OF EDAC INC.,AND SHALL NOT BE REPRODUCED, OR COPIED OR USED AS THE BASIS FOR THE MANUFACTURE OR SALE OF APPARATUS WITHOUT WRITTEN PERMISSION.