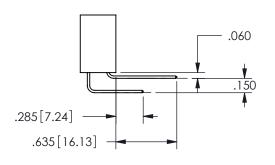

THIS IS A C.A.D. GENERATED DRAWING DO NOT MAKE MANUAL REVISIONS TO MASTER.

ISSUE NUMBER

ORIGINAL

1

<u>Contact Dimensions:</u> 544-Wire Wrap .050x.025(1.27x0.64) - Tail LG=.750(19.05) .100 (2.54) Contact Spacing x .200 (5.08) Row Spacing

345/395 SERIES CARD EDGE CONNECTOR PART NUMBER: 345-007-544-402

YOUR CONNECTION TO QUALITY & SERVICE

**EDAC INC** TORONTO, ONTARIO CANADA

THESE DRAWINGS AND SPECIFICATIONS ARE THE PROPERTY OF EDAC INC.,AND SHALL NOT BE REPRODUCED, OR COPIED OR USED AS THE BASIS FOR THE MANUFACTURE OR SALE OF APPARATUS WITHOUT WRITTEN PERMISSION.