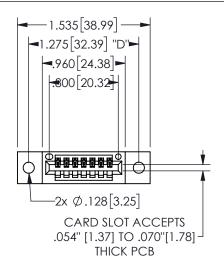

345/395 SERIES CARD EDGE CONNECTOR PART NUMBER: 345-007-544-402

YOUR CONNECTION TO QUALITY & SERVICE

**EDAC INC** TORONTO, ONTARIO CANADA

THESE DRAWINGS AND SPECIFICATIONS ARE THE PROPERTY OF EDAC INC.,AND SHALL NOT BE REPRODUCED, OR COPIED OR USED AS THE BASIS FOR THE MANUFACTURE OR SALE OF APPARATUS WITHOUT WRITTEN PERMISSION.

| 020110117171        |                   |        |  |
|---------------------|-------------------|--------|--|
| ACAD REFERENCE NO.  | 345-ENG- <i>N</i> | MASTER |  |
| DRAWN: R.STA.MONICA | DATE:MAY.1        | 6/2017 |  |
| CHECKED:            | DATE:             |        |  |
| SCALE: NTS          | SHEET 1           | OF 2   |  |
| DRAWING NUMBER      | 15                | SSUE   |  |
| 345-ENG-MASTER      |                   | 1      |  |