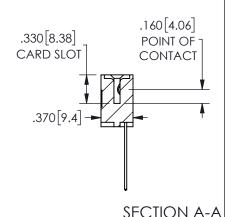

ISSUE NUMBER ORIGINAL

1

**Contact Code 558** 

Contact Code 559

Contact Code 560

INSULATOR MATERIAL: THERMOPLASTIC POLYESTER, UL 94V-0 DAP MATERIAL AVAILABLE UPON REQUEST

CONTACT MATERIAL; COPPER ALLOY CONTACT PLATING: GOLD ON THE MATING AREA, TIN PLATING ON THE CONTACT TAILS, NICKEL UNDERPLATE

## 345/395 SERIES CARD EDGE CONNECTOR CONTACT CODE 555,556,558,559,560 DIMENSIONS

YOUR CONNECTION TO QUALITY & SERVICE

**EDAC INC** TORONTO, ONTARIO CANADA

THESE DRAWINGS AND SPECIFICATIONS ARE THE PROPERTY OF EDAC INC.,AND SHALL NOT BE REPRODUCED, OR COPIED OR USED AS THE BASIS FOR THE MANUFACTURE OR SALE OF APPARATUS WITHOUT WRITTEN PERMISSION.