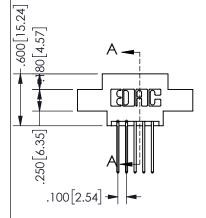

| SECTION A-A         |         |           |  |
|---------------------|---------|-----------|--|
| ACAD REFERENCE NO.  | 345-ENC | G-MASTER  |  |
| DRAWN: R.STA.MONICA | DATEMA  | Y.16/2017 |  |
| CHECKED:            | DATE:   |           |  |
| SCALE: NTS          | SHEET   | OF 2      |  |
| DRAWING NUMBER      |         | ISSUE     |  |
| 345-ENG-MASTER      |         | 1         |  |
|                     |         |           |  |