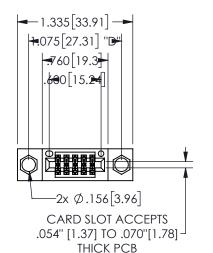

THIS IS A C.A.D. GENERATED DRAWING DO NOT MAKE MANUAL REVISIONS TO MASTER.

.330[8.38]

CARD SLOT

.370 9.4

ISSUE NUMBER

.160 4.06

POINT OF

CONTACT

## <u>Contact Dimensions:</u> 540-Wire Wrap .025 Sq.(0.64 Sq.) - Tail LG=.560(14.22) .100 (2.54) Contact Spacing x .200 (5.08) Row Spacing

.150 [3.81] -

345/395 SERIES CARD EDGE CONNECTOR PART NUMBER: 345-010-540-804