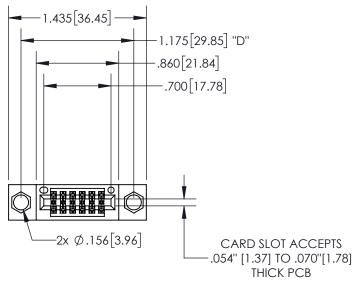

## 345/395 SERIES CARD EDGE CONNECTOR PART NUMBER: 345-012-540-504

YOUR CONNECTION TO QUALITY & SERVICE

**EDAC INC** TORONTO, ONTARIO CANADA

THESE DRAWINGS AND SPECIFICATIONS ARE THE PROPERTY OF EDAC INC.,AND SHALL NOT BE REPRODUCED, OR COPIED OR USED AS THE BASIS FOR THE MANUFACTURE OR SALE OF APPARATUS WITHOUT WRITTEN PERMISSION.

| ACAD REFERENCE NO.  | 345-ENG-MASTER   |
|---------------------|------------------|
| DRAWN: R.STA.MONICA | DATE:MAY.16/2017 |
| CHECKED:            | DATE:            |
| SCALE: 1:1          | SHEET 1 OF 2     |
| DRAWING NUMBER      | ISSUE            |
| 345-ENG-MASTER      | 1                |