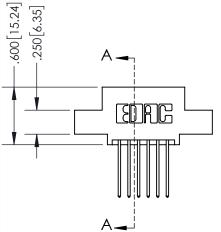

ISSUE NUMBER ORIGINAL

1

**Contact Code 558** 

## Contact Code 559

**Contact Code 560** 

- INSULATOR MATERIAL: THERMOPLASTIC POLYESTER, UL 94V-0
- DAP MATERIAL AVAILABLE UPON REQUEST
- CONTACT MATERIAL; COPPER ALLOY

CONTACT PLATING: GOLD ON THE MATING AREA, TIN PLATING ON THE CONTACT TAILS, NICKEL UNDERPLATE

## 345/395 SERIES CARD EDGE CONNECTOR CONTACT CODE 555,556,558,559,560 DIMENSIONS

YOUR CONNECTION TO QUALITY & SERVICE

**EDAC INC** TORONTO, ONTARIO CANADA

THESE DRAWINGS AND SPECIFICATIONS ARE THE PROPERTY OF EDAC INC.,AND SHALL NOT BE REPRODUCED, OR COPIED OR USED AS THE BASIS FOR THE MANUFACTURE OR SALE OF APPARATUS WITHOUT WRITTEN PERMISSION.