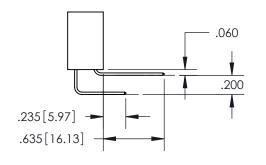

THIS IS A C.A.D. GENERATED DRAWING DO NOT MAKE MANUAL REVISIONS TO MASTER.

ISSUE NUMBER

ORIGINAL

1

.330[8.38] -.370[9.4] .160 4.06 **CARD SLOT** POINT OF CONTACT .150 [3.81]

SECTION A-A

**Contact Dimensions:** 540-Wire Wrap .025 Sq.(0.64 Sq.) - Tail LG=.560(14.22) .100 (2.54) Contact Spacing x .200 (5.08) Row Spacing