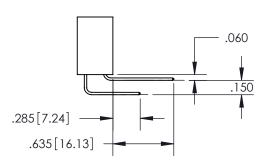

NTACT MATERIAL; COPPER TIN ALLOY CONTACT PLATING: GOLD ON THE MATING AREA, TIN PLATING ON THE CONTACT TAILS, NICKEL UNDERPLATE

## 345/395 SERIES CARD EDGE CONNECTOR PART NUMBER: 345-012-540-504

YOUR CONNECTION TO QUALITY & SERVICE

**EDAC INC** TORONTO, ONTARIO CANADA

THESE DRAWINGS AND SPECIFICATIONS ARE THE PROPERTY OF EDAC INC.,AND SHALL NOT BE REPRODUCED, OR COPIED OR USED AS THE BASIS FOR THE MANUFACTURE OR SALE OF APPARATUS WITHOUT WRITTEN PERMISSION.

| ACAD REFERENCE NO.  | 345-ENG-MASTER   |
|---------------------|------------------|
| DRAWN: R.STA.MONICA | DATE:MAY.16/2017 |
| CHECKED:            | DATE:            |
| SCALE: 1:1          | SHEET 1 OF 2     |
| DRAWING NUMBER      | ISSUE            |
| 345-ENG-MASTER      | 1                |



ISSUE NUMBER ORIGINAL

1









**Contact Code 558** 

## Contact Code 559

**Contact Code 560** 

- INSULATOR MATERIAL: THERMOPLASTIC POLYESTER, UL 94V-0
- DAP MATERIAL AVAILABLE UPON REQUEST
- CONTACT MATERIAL; COPPER ALLOY

CONTACT PLATING: GOLD ON THE MATING AREA, TIN PLATING ON THE CONTACT TAILS, NICKEL UNDERPLATE

\*FOR ALL OTHER SPECIFICATIONS REFER TO SHEET 3\*

## 345/395 SERIES CARD EDGE CONNECTOR CONTACT CODE 555,556,558,559,560 DIMENSIONS

YOUR CONNECTION TO QUALITY & SERVICE

**EDAC INC** TORONTO, ONTARIO CANADA

THESE DRAWINGS AND SPECIFICATIONS ARE THE PROPERTY OF EDAC INC.,AND SHALL NOT BE REPRODUCED, OR COPIED OR USED AS THE BASIS FOR THE MANUFACTURE OR SALE OF APPARATUS WITHOUT WRITTEN PERMISSION.

|  | ACAD REFERENCE NO.  | 345-ENG-MASTER   |
|--|---------------------|------------------|
|  | DRAWN