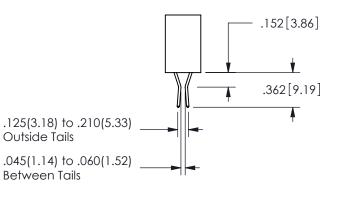

THIS IS A C.A.D. GENERATED DRAWING DO NOT MAKE MANUAL REVISIONS TO MASTER.

ISSUE NUMBER

ORIGINAL

1

<u>Contact Dimensions:</u>
540-Wire Wrap .025 Sq.(0.64 Sq.) - Tail LG=.560(14.22)
.100 (2.54) Contact Spacing x .200 (5.08) Row Spacing

**SECTION A-A** 

.160 4.06 .330[8.38] POINT OF CARD SLOT CONTACT .370 9.4

ISSUE NUMBER ORIGINAL

1

**Contact Code 558** 

Contact Code 559

**Contact Code 560** 

INSULATOR MATERIAL: THERMOPLASTIC POLYESTER, UL 94V-0 DAP MATERIAL AVAILABLE UPON REQUEST

CONTACT MATERIAL; COPPER ALLOY CONTACT PLATING: GOLD ON THE MATING AREA, TIN PLATING ON THE CONTACT TAILS, NICKEL UNDERPLATE

345/395 SERIES CARD EDGE CONNECTOR CONTACT CODE 555,556,558,559,560 DIMENSIONS