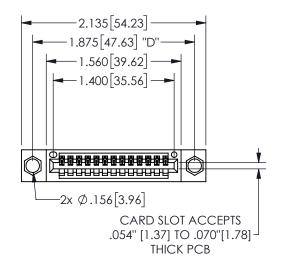

345/395 SERIES CARD EDGE CONNECTOR PART NUMBER: 345-013-540-104

YOUR CONNECTION TO QUALITY & SERVICE

**EDAC INC** TORONTO, ONTARIO CANADA

ARE THE PROPERTY OF EDAC INC.,AND SHALL NOT BE REPRODUCED, OR COPIED OR USED AS THE BASIS FOR THE MANUFACTURE OR SALE OF APPARATUS WITHOUT WRITTEN PERMISSION.

THESE DRAWINGS AND SPECIFICATIONS

|  | ACAD REFERENCE NO. |     | 345-ENG-MASTER   |       |
|--|--------------------|-----|------------------|-------|
|  | DRAWN: R.STA.MON   | ICA | DATE:MAY.16/2017 |       |
|  | CHECKED:           |     | DATE:            |       |
|  | SCALE: NTS         |     | SHEET            | OF 2  |
|  | DRAWING NUMBER     |     |                  | ISSUE |
|  | 345-ENG-MA         |     | 1                |       |