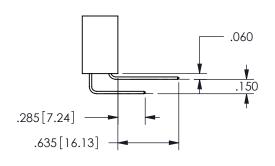

THIS IS A C.A.D. GENERATED DRAWING DO NOT MAKE MANUAL REVISIONS TO MASTER.

ISSUE NUMBER

ORIGINAL

1

<u>Contact Dimensions:</u>
540-Wire Wrap .025 Sq.(0.64 Sq.) - Tail LG=.560(14.22)
.100 (2.54) Contact Spacing x .200 (5.08) Row Spacing

**SECTION A-A** 

.160 4.06 .330[8.38] POINT OF CARD SLOT CONTACT .370 9.4

ISSUE NUMBER ORIGINAL

1

**Contact Code 558** 

Contact Code 559

**Contact Code 560** 

INSULATOR MATERIAL: THERMOPLASTIC POLYESTER, UL 94V-0 DAP MATERIAL AVAILABLE UPON REQUEST

CONTACT MATERIAL; COPPER ALLOY CONTACT PLATING: GOLD ON THE MATING AREA, TIN PLATING ON THE CONTACT TAILS, NICKEL UNDERPLATE

345/395 SERIES CARD EDGE CONNECTOR CONTACT CODE 555,556,558,559,560 DIMENSIONS