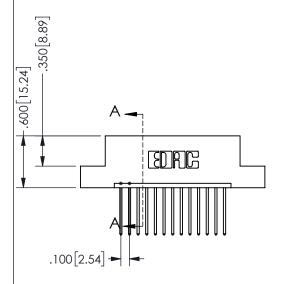

345/395 SERIES CARD EDGE CONNECTOR PART NUMBER: 345-013-540-104

YOUR CONNECTION TO QUALITY & SERVICE

**EDAC INC** TORONTO, ONTARIO CANADA

ARE THE PROPERTY OF EDAC INC.,AND SHALL NOT BE REPRODUCED, OR COPIED OR USED AS THE BASIS FOR THE MANUFACTURE OR SALE OF APPARATUS WITHOUT WRITTEN PERMISSION.

THESE DRAWINGS AND SPECIFICATIONS

|  | ACAD REFERENCE NO. |     | 345-ENG-MASTER   |       |
|--|--------------------|-----|------------------|-------|
|  | DRAWN: R.STA.MON   | ICA | DATE:MAY.16/2017 |       |
|  | CHECKED:           |     | DATE:            |       |
|  | SCALE: NTS         |     | SHEET            | OF 2  |
|  | DRAWING NUMBER     |     |                  | ISSUE |
|  | 345-ENG-MA         |     | 1                |       |