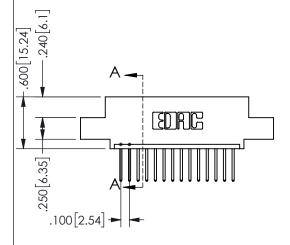

SECTION A A

ISSUE NUMBER ORIGINAL

1

**Contact Code 558** 

Contact Code 559

**Contact Code 560** 

INSULATOR MATERIAL: THERMOPLASTIC POLYESTER, UL 94V-0

DAP MATERIAL AVAILABLE UPON REQUEST

CONTACT MATERIAL; COPPER ALLOY CONTACT PLATING: GOLD ON THE MATING AREA, TIN PLATING ON THE CONTACT TAILS, NICKEL UNDERPLATE

345/395 SERIES CARD EDGE CONNECTOR CONTACT CODE 555,556,558,559,560 DIMENSIONS