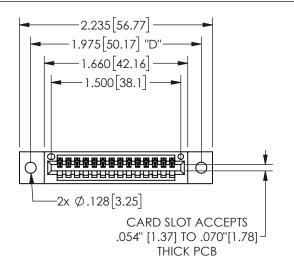

## 345/395 SERIES CARD EDGE CONNECTOR PART NUMBER: 345-014-523-402

YOUR CONNECTION TO QUALITY & SERVICE

**EDAC INC** TORONTO, ONTARIO CANADA

THESE DRAWINGS AND SPECIFICATIONS ARE THE PROPERTY OF EDAC INC.,AND SHALL NOT BE REPRODUCED,OR COPIED OR USED AS THE BASIS FOR THE MANUFACTURE OR SALE OF APPARATUS WITHOUT WRITTEN PERMISSION.