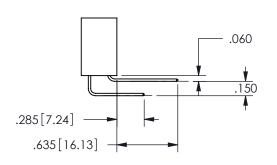

ART NUMBER: 345-014-523-402

YOUR CONNECTION TO QUALITY & SERVICE

**EDAC INC** TORONTO, ONTARIO CANADA

THESE DRAWINGS AND SPECIFICATIONS ARE THE PROPERTY OF EDAC INC.,AND SHALL NOT BE REPRODUCED,OR COPIED OR USED AS THE BASIS FOR THE MANUFACTURE OR SALE OF APPARATUS WITHOUT WRITTEN PERMISSION.

| SECTION A-A         |     |                  |       |
|---------------------|-----|------------------|-------|
| ACAD REFERENCE NO.  |     | 345-ENG-MASTER   |       |
| DRAWN: R.STA.MONICA |     | DATE:MAY.16/2017 |       |
| CHECKED:            |     | DATE:            |       |
| SCALE:              | NTS | SHEET            | OF 2  |
| DRAWING NUMBER      |     |                  | ISSUE |
| 345-ENG-MASTER      |     |                  | 1     |

SECTION A A



ISSUE NUMBER ORIGINAL

1









**Contact Code 558** 

Contact Code 559

**Contact Code 560** 

INSULATOR MATERIAL: THERMOPLASTIC POLYESTER, UL 94V-0

DAP MATERIAL AVAILABLE UPON REQUEST

CONTACT MATERIAL; COPPER ALLOY CONTACT PLATING: GOLD ON THE MATING AREA, TIN PLATING ON THE CONTACT TAILS, NICKEL UNDERPLATE

345/395 SERIES CARD EDGE CONNECTOR CONTACT CODE 555,556,558,559,560 DIMENSIONS

YOUR CONNECTION TO QUALITY & SERVICE

**EDAC INC** TORONTO, ONTARIO CANADA

THESE DRAWINGS AND SPECIFICATIONS ARE THE PROPERTY OF EDAC INC.,AND SHALL NOT BE REPRODUCED, OR COPIED OR USED AS THE BASIS FOR THE MANUFACTURE OR SALE OF APPARATUS WITHOUT WRITTEN PERMISSION.

|  | ACAD REFERENCE NO.  | 345-ENG-MASTER   |
|--|---------------------|------------------|
|  | DRAWN: R.STA.MONICA | DATE:MAY.16/2017 |
|  | CHECKED:            |