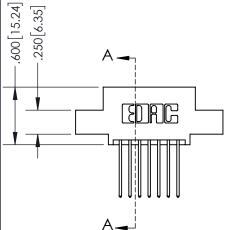

## ACAD REFERENCE NO. 345-ENG-MASTER DRAWN: R.STA.MONICA DATE:MAY.16/2017 CHECKED: DATE: SCALE: 1:1 SHEET 1 OF 2 DRAWING NUMBER **ISSUE** 345-ENG-MASTER

SECTION A-A

ISSUE NUMBER ORIGINAL

1

**Contact Code 558** 