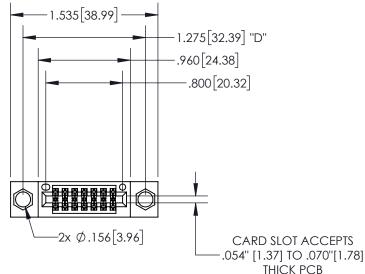

## 345/395 SERIES CARD EDGE CONNECTOR PART NUMBER: 345-014-540-504

YOUR CONNECTION TO QUALITY & SERVICE

**EDAC INC** TORONTO, ONTARIO CANADA

THESE DRAWINGS AND SPECIFICATIONS ARE THE PROPERTY OF EDAC INC.,AND SHALL NOT BE REPRODUCED, OR COPIED OR USED AS THE BASIS FOR THE MANUFACTURE OR SALE OF APPARATUS WITHOUT WRITTEN PERMISSION.

## ACAD REFERENCE NO. 345-ENG-MASTER DRAWN: R.STA.MONICA DATE:MAY.16/2017 CHECKED: DATE: SCALE: 1:1 SHEET 1 OF 2 DRAWING NUMBER **ISSUE** 345-ENG-MASTER

SECTION A-A

ISSUE NUMBER ORIGINAL

1

**Contact Code 558** 