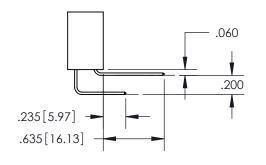

## ACAD REFERENCE NO. 345-ENG-MASTER DRAWN: R.STA.MONICA DATE:MAY.16/2017 CHECKED: DATE: SCALE: 1:1 SHEET 1 OF 2 DRAWING NUMBER **ISSUE** 345-ENG-MASTER

SECTION A-A

ISSUE NUMBER ORIGINAL

1

**Contact Code 558** 

## Contact Code 559

**Contact Code 560** 

- INSULATOR MATERIAL: THERMOPLASTIC POLYESTER, UL 94V-0
- DAP MATERIAL AVAILABLE UPON REQUEST
- CONTACT MATERIAL; COPPER ALLOY

CONTACT PLATING: GOLD ON THE MATING AREA, TIN PLATING ON THE CONTACT TAILS, NICKEL UNDERPLATE