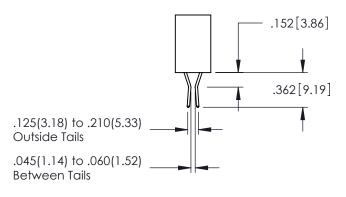

..330[8.38] CARD SLOT .160[4.06] POINT OF CONTACT

**SECTION A-A** 

.107 [2.72] .082 [2.08] .157 [4] .232 [5.89] .125(3.18) to .210(5.33) .125(3.18) to .210(5.33) Outside Tails Outside Tails .045(1.14) to .060(1.52) .045(1.14) to .060(1.52) Between Tails Between Tails **Contact Code 555 Contact Code 556** 

**Contact Code 558** 

## **Contact Code 559**

Contact Code 560

INSULATOR MATERIAL: THERMOPLASTIC POLYESTER, UL 94V-0 DAP MATERIAL AVAILABLE UPON REQUEST

CONTACT MATERIAL; COPPER ALLOY CONTACT PLATING: GOLD ON THE MATING AREA, TIN PLATING ON THE CONTACT TAILS, NICKEL UNDERPLATE