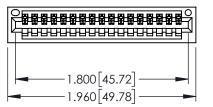

<u>Contact Dimensions:</u>
525-P.C. Tail .018 Sq.(0.46 Sq.) - Tail LG=.150(3.81)
.100 (2.54) Contact Spacing x .200 (5.08) Row Spacing

345/395 SERIES CARD EDGE CONNECTOR PART NUMBER: 345-017-525-101

YOUR CONNECTION TO QUALITY & SERVICE