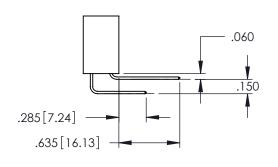

<u>Contact Dimensions:</u>
525-P.C. Tail .018 Sq.(0.46 Sq.) - Tail LG=.150(3.81)
.100 (2.54) Contact Spacing x .200 (5.08) Row Spacing

345/395 SERIES CARD EDGE CONNECTOR PART NUMBER: 345-017-525-101

YOUR CONNECTION TO QUALITY & SERVICE

..330[8.38] CARD SLOT .160[4.06] POINT OF CONTACT

**SECTION A-A** 

.107 [2.72] .082 [2.08] .157 [4] .232 [5.89] .125(3.18) to .210(5.33) .125(3.18) to .210(5.33) Outside Tails Outside Tails .045(1.14) to .060(1.52) .045(1.14) to .060(1.52) Between Tails Between Tails **Contact Code 555 Contact Code 556** 