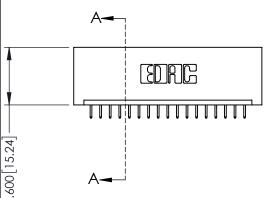

<u>Contact Dimensions:</u>
525-P.C. Tail .018 Sq.(0.46 Sq.) - Tail LG=.150(3.81)
.100 (2.54) Contact Spacing x .200 (5.08) Row Spacing

345/395 SERIES CARD EDGE CONNECTOR PART NUMBER: 345-017-525-101

YOUR CONNECTION TO QUALITY & SERVICE