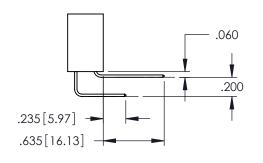

..330[8.38] CARD SLOT .160[4.06] POINT OF CONTACT

**SECTION A-A** 

.107 [2.72] .082 [2.08] .157 [4] .232 [5.89] .125(3.18) to .210(5.33) .125(3.18) to .210(5.33) Outside Tails Outside Tails .045(1.14) to .060(1.52) .045(1.14) to .060(1.52) Between Tails Between Tails **Contact Code 555 Contact Code 556** 