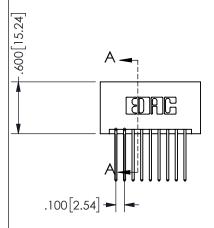

## <u>Contact Dimensions:</u> 540-Wire Wrap .025 Sq.(0.64 Sq.) - Tail LG=.560(14.22) .100 (2.54) Contact Spacing x .200 (5.08) Row Spacing

.160 4.06 .330[8.38] POINT OF CARD SLOT CONTACT .370 [9.4]

## 345/395 SERIES CARD EDGE CONNECTOR PART NUMBER: 345-018-540-201

YOUR CONNECTION TO QUALITY & SERVICE

**EDAC INC** TORONTO, ONTARIO CANADA

THESE DRAWINGS AND SPECIFICATIONS ARE THE PROPERTY OF EDAC INC.,AND SHALL NOT BE REPRODUCED, OR COPIED OR USED AS THE BASIS FOR THE MANUFACTURE OR SALE OF APPARATUS WITHOUT WRITTEN PERMISSION.

| SECTION A-A         |                  |  |
|---------------------|------------------|--|
| ACAD REFERENCE NO.  | 345-ENG-MASTER   |  |
| DRAWN: R.STA.MONICA | DATE:MAY.16/2017 |  |
| CHECKED:            | DATE:            |  |
| SCALE: NTS          | SHEET 1 OF 2     |  |
| DRAWING NUMBER      | ISSUE            |  |
| 345-ENG-MASTER      | 1                |  |