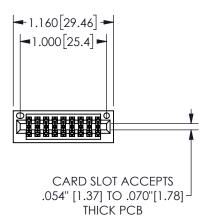

## 345/395 SERIES CARD EDGE CONNECTOR PART NUMBER: 345-018-540-201

YOUR CONNECTION TO QUALITY & SERVICE

**EDAC INC** TORONTO, ONTARIO CANADA

THESE DRAWINGS AND SPECIFICATIONS ARE THE PROPERTY OF EDAC INC.,AND SHALL NOT BE REPRODUCED, OR COPIED OR USED AS THE BASIS FOR THE MANUFACTURE OR SALE OF APPARATUS WITHOUT WRITTEN PERMISSION.

| SECTION A-A         |                  |  |
|---------------------|------------------|--|
| ACAD REFERENCE NO.  | 345-ENG-MASTER   |  |
| DRAWN: R.STA.MONICA | DATE:MAY.16/2017 |  |
| CHECKED:            | DATE:            |  |
| SCALE: NTS          | SHEET 1 OF 2     |  |
| DRAWING NUMBER      | ISSUE            |  |
| 345-ENG-MASTER      | 1                |  |