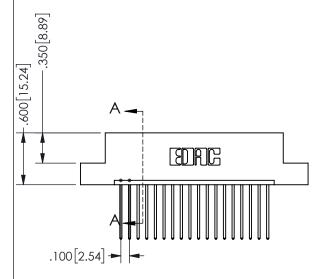

SECTION A-A

ORIGINAL 1

ISSUE NUMBER

**Contact Code 558** 

Contact Code 559

**Contact Code 560** 

INSULATOR MATERIAL: THERMOPLASTIC POLYESTER, UL 94V-0 DAP MATERIAL AVAILABLE UPON REQUEST

CONTACT MATERIAL; COPPER ALLOY CONTACT PLATING: GOLD ON THE MATING AREA, TIN PLATING ON THE CONTACT TAILS, NICKEL UNDERPLATE

.160 4.06 .330[8.38] POINT OF CARD SLOT CONTACT .370 9.4