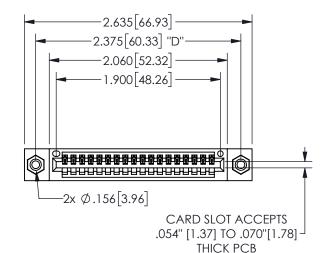

## 345/395 SERIES CARD EDGE CONNECTOR PART NUMBER: 345-018-542-108

YOUR CONNECTION TO QUALITY & SERVICE

**EDAC INC** TORONTO, ONTARIO CANADA

THESE DRAWINGS AND SPECIFICATIONS ARE THE PROPERTY OF EDAC INC.,AND SHALL NOT BE REPRODUCED, OR COPIED OR USED AS THE BASIS FOR THE MANUFACTURE OR SALE OF APPARATUS WITHOUT WRITTEN PERMISSION.

THIS IS A C.A.D. GENERATED DRAWING DO NOT MAKE MANUAL REVISIONS TO MASTER.

ISSUE NUMBER

ORIGINAL

1

<u>Contact Dimensions:</u>
542-Wire Wrap .025 Sq.(0.64 Sq.) - Tail LG=.645(16.38)
.100 (2.54) Contact Spacing x .200 (5.08) Row Spacing