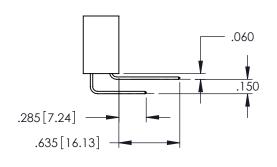

Contact Dimensions: 559-90 Degree Bend (Code 541 Contacts) See Sheet 2 for Contact Code 555, 556, 558, 559, 560 Dimensions

ISSUE NUMB

ORIGINAL

.330[8.38] CARD SLOT .160[4.06] POINT OF CONTACT

SECTION A-A

.150[3.81]