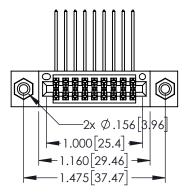

1

- INSULATOR MATERIAL: THERMOPLASTIC PBT BLACK, UL 94V-0
- CONTACT MATERIAL; COPPER TIN ALLOY
   CONTACT PLATING: GOLD ON THE MATING AREA, TIN PLATING ON THE CONTACT TAILS, NICKEL UNDERPLATE

| 345/395 SERIES CARD EDGE CONNECTOR |
|------------------------------------|
| PART NUMBER: 345-018-559-508       |

EDAC INC TORONTO, ONTARIO CANADA

YOUR CONNECTION TO QUALITY & SERVICE V

| THESE DRAWINGS AND SPECIFICATIONS ARE THE PROPERTY OF EDAC INC.,AND SHALL NOT BE REPRODUCED,OR COPIED OR USED AS THE BASIS FOR THE |
|------------------------------------------------------------------------------------------------------------------------------------|
| MANUFACTURE OR SALE OF APPARATUS WITHOUT WRITTEN PERMISSION.                                                                       |
|                                                                                                                                    |

|   | ACAD REFERENCE NO   | . 345-ENG-MASTER |
|---|---------------------|------------------|
|   | DRAWN: R.STA.MONICA | DATE:MAY.16/2017 |
|   | CHECKED:            | DATE:            |
|   | SCALE: 1:1          | SHEET 1 OF 2     |
| 0 | DRAWING NUMBER      | ISSUE            |
|   | 345-ENG-MASTER      | 1                |