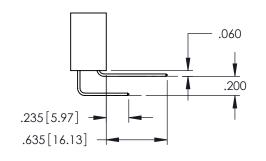

Contact Dimensions: 559-90 Degree Bend (Code 541 Contacts) See Sheet 2 for Contact Code 555, 556, 558, 559, 560 Dimensions

ISSUE NUMB

ORIGINAL

.330[8.38] CARD SLOT .160[4.06] POINT OF CONTACT

SECTION A-A

.150[3.81]

345/395 SERIES CARD EDGE CONNECTOR CONTACT CODE 555,556,558,559,560 DIMENSIONS

YOUR CONNECTION TO QUALITY & SERVICE

ACAD REFERENCE NO. 345-ENG-MASTER DATE:MAY.16/2017 DRAWN: R.STA.MONICA 1:1 SHEET 2 OF 2