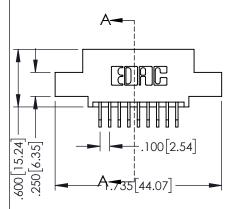

1

- INSULATOR MATERIAL: THERMOPLASTIC PBT BLACK, UL 94V-0
- CONTACT MATERIAL; COPPER TIN ALLOY
   CONTACT PLATING: GOLD ON THE MATING AREA, TIN PLATING ON THE CONTACT TAILS, NICKEL UNDERPLATE

| 345/395 SERIES CARD EDGE CONNECTOR |
|------------------------------------|
| PART NUMBER: 345-018-559-508       |

EDAC INC TORONTO, ONTARIO CANADA

YOUR CONNECTION TO QUALITY & SERVICE V

| THESE DRAWINGS AND SPECIFICATIONS ARE THE PROPERTY OF EDAC INC.,AND SHALL NOT BE REPRODUCED,OR COPIED OR USED AS THE BASIS FOR THE |
|------------------------------------------------------------------------------------------------------------------------------------|
| MANUFACTURE OR SALE OF APPARATUS WITHOUT WRITTEN PERMISSION.                                                                       |
|                                                                                                                                    |

|   | ACAD REFERENCE NO   | . 345-ENG-MASTER |
|---|---------------------|------------------|
|   | DRAWN: R.STA.MONICA | DATE:MAY.16/2017 |
|   | CHECKED:            | DATE:            |
|   | SCALE: 1:1          | SHEET 1 OF 2     |
| 0 | DRAWING NUMBER      | ISSUE            |
|   | 345-ENG-MASTER      | 1                |