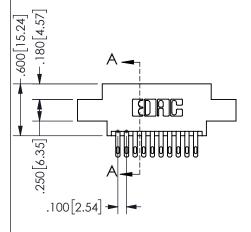

## <u>Contact Dimensions:</u> 500-Wire Hole .050x.025(1.27x0.64) - Tail LG=.260(6.60) .100 (2.54) Contact Spacing x .200 (5.08) Row Spacing

CARD SLOT CONTACT .370 9.4 .200 5.08

.330[8.38]