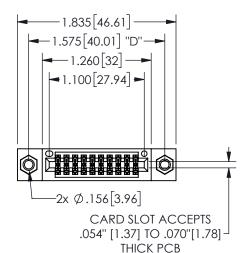

## 345/395 SERIES CARD EDGE CONNECTOR PART NUMBER: 345-020-500-807

YOUR CONNECTION TO QUALITY & SERVICE

**EDAC INC** TORONTO, ONTARIO CANADA

THESE DRAWINGS AND SPECIFICATIONS ARE THE PROPERTY OF EDAC INC.,AND SHALL NOT BE REPRODUCED, OR COPIED OR USED AS THE BASIS FOR THE MANUFACTURE OR SALE OF APPARATUS WITHOUT WRITTEN PERMISSION.

THIS IS A C.A.D. GENERATED DRAWING DO NOT MAKE MANUAL REVISIONS TO MASTER.

ISSUE NUMBER

.160 4.06

POINT OF

SECTION A-A

ORIGINAL

1

| 02011011717         |                  |  |
|---------------------|------------------|--|
| ACAD REFERENCE NO.  | 345-ENG-MASTER   |  |
| DRAWN: R.STA.MONICA | DATE:MAY.16/2017 |  |
| CHECKED:            | DATE:            |  |
| SCALE: NTS          | SHEET 1 OF 2     |  |
| DRAWING NUMBER      | ISSUE            |  |
| 345-ENG-MASTER      | 1                |  |