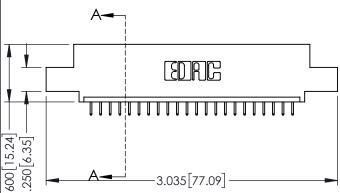

<u>Contact Dimensions:</u>
525-P.C. Tail .018 Sq.(0.46 Sq.) - Tail LG=.150(3.81)
.100 (2.54) Contact Spacing x .200 (5.08) Row Spacing

345/395 SERIES CARD EDGE CONNECTOR PART NUMBER: 345-022-525-407

YOUR CONNECTION TO QUALITY & SERVICE

INSULATOR MATERIAL: THERMOPLASTIC PBT BLACK, UL 94V-0 CONTACT MATERIAL; COPPER TIN ALLOY

CONTACT PLATING: GOLD ON THE MATING AREA, TIN PLATING ON THE CONTACT TAILS, NICKEL UNDERPLATE

..330[8.38] CARD SLOT .160[4.06] POINT OF CONTACT