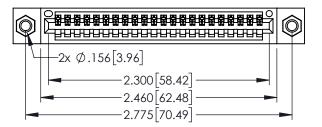

<u>Contact Dimensions:</u>
525-P.C. Tail .018 Sq.(0.46 Sq.) - Tail LG=.150(3.81)
.100 (2.54) Contact Spacing x .200 (5.08) Row Spacing

345/395 SERIES CARD EDGE CONNECTOR PART NUMBER: 345-022-525-407

YOUR CONNECTION TO QUALITY & SERVICE

INSULATOR MATERIAL: THERMOPLASTIC PBT BLACK, UL 94V-0 CONTACT MATERIAL; COPPER TIN ALLOY

CONTACT PLATING: GOLD ON THE MATING AREA, TIN PLATING ON THE CONTACT TAILS, NICKEL UNDERPLATE

..330[8.38] CARD SLOT .160[4.06] POINT OF CONTACT