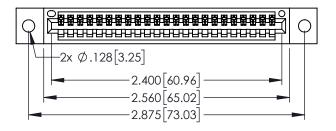

<u>Contact Dimensions:</u>
525-P.C. Tail .018 Sq.(0.46 Sq.) - Tail LG=.150(3.81)
.100 (2.54) Contact Spacing x .200 (5.08) Row Spacing

..330[8.38] CARD SLOT .160[4.06] POINT OF CONTACT

1

- INSULATOR MATERIAL: THERMOPLASTIC PBT BLACK, UL 94V-0 CONTACT MATERIAL; COPPER TIN ALLOY
- CONTACT PLATING: GOLD ON THE MATING AREA, TIN PLATING ON THE CONTACT TAILS, NICKEL UNDERPLATE

| 345/395 SERIES CARD EDGE CONNECTOR |
|------------------------------------|
| PART NUMBER: 345-023-525-602       |

| ACAD REFERENCE NO. 345-ENG-MASTER |                 |           |  |
|-----------------------------------|-----------------|-----------|--|
| DRAWN: R.STA.MONICA               | DATE: <b>MA</b> | Y.16/2017 |  |
| CHECKED:                          | DATE:           |           |  |
| SCALE: 1:1                        | SHEET 1         | OF 2      |  |
| DRAWING NUMBER                    |                 | ISSUE     |  |
| 345-ENG-MASTER                    |                 | 1         |  |