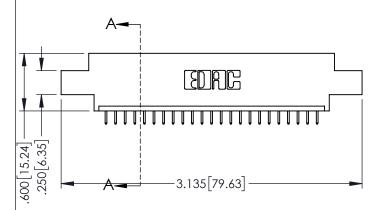

<u>Contact Dimensions:</u>
525-P.C. Tail .018 Sq.(0.46 Sq.) - Tail LG=.150(3.81)
.100 (2.54) Contact Spacing x .200 (5.08) Row Spacing

..330[8.38] CARD SLOT .160[4.06] POINT OF CONTACT

1

- INSULATOR MATERIAL: THERMOPLASTIC PBT BLACK, UL 94V-0 CONTACT MATERIAL; COPPER TIN ALLOY
- CONTACT PLATING: GOLD ON THE MATING AREA, TIN PLATING ON THE CONTACT TAILS, NICKEL UNDERPLATE

| 345/395 SERIES CARD EDGE CONNECTOR |
|------------------------------------|
| PART NUMBER: 345-023-525-602       |

| ACAD REFERENCE NO. 345-ENG-MASTER |                 |           |  |
|-----------------------------------|-----------------|-----------|--|
| DRAWN: R.STA.MONICA               | DATE: <b>MA</b> | Y.16/2017 |  |
| CHECKED:                          | DATE:           |           |  |
| SCALE: 1:1                        | SHEET 1         | OF 2      |  |
| DRAWING NUMBER                    |                 | ISSUE     |  |
| 345-ENG-MASTER                    |                 | 1         |  |