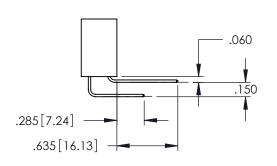

**SECTION A-A** 

345-ENG-MASTER

.107 [2.72] .082 [2.08] .157 [4] .232 [5.89] .125(3.18) to .210(5.33) .125(3.18) to .210(5.33) Outside Tails Outside Tails .045(1.14) to .060(1.52) .045(1.14) to .060(1.52) Between Tails Between Tails **Contact Code 555 Contact Code 556** 

**Contact Code 558** 

**Contact Code 559** 

Contact Code 560

INSULATOR MATERIAL: THERMOPLASTIC POLYESTER, UL 94V-0 DAP MATERIAL AVAILABLE UPON REQUEST

CONTACT MATERIAL; COPPER ALLOY CONTACT PLATING: GOLD ON THE MATING AREA, TIN PLATING ON THE CONTACT TAILS, NICKEL UNDERPLATE

345/395 SERIES CARD EDGE CONNECTOR CONTACT CODE 555,556,558,559,560 DIMENSIONS

YOUR CONNECTION TO QUALITY & SERVICE

|   | ACAD REFERENCE NO   | . 345-ENG-MASTER |
|---|---------------------|------------------|
|   | DRAWN: R.STA.MONICA | DATE:MAY.16/2017 |
|   | CHECKED:            | DATE:            |
|   | SCALE: 1:1          | SHEET 2 OF 2     |
| D | DRAWING NUMBER      | ISSUE            |